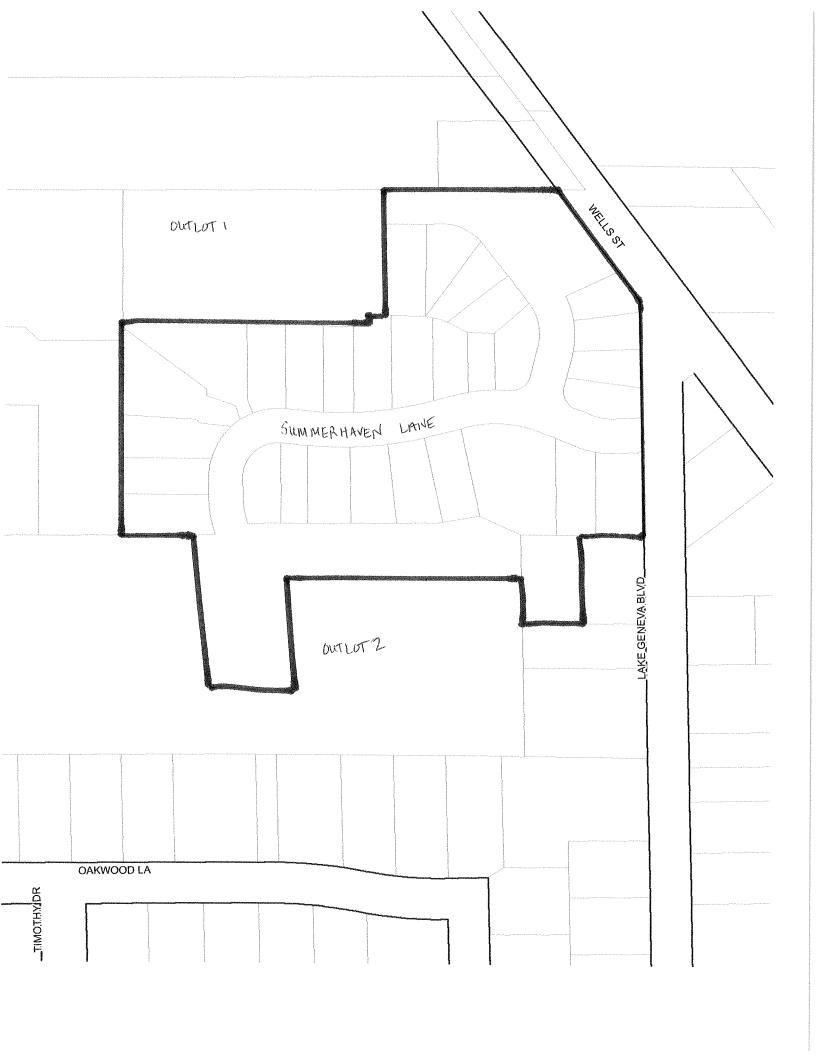

#### 15. Plan Commission Recommendations - Alderman Hougen

- **A.** Discussion/Action on two-year extension of General Development Plan (GDP) for the Summerhaven planned development for Tax Keys ZSUM 00101 to ZSUM 00247 (formerly ZOP 00412A)
- B. First reading of <u>Ordinance 13-20</u>, amending the Zoning Map of the City of Lake Geneva, Walworth County, Wisconsin, from Planned Development (PD) to Multi-family (MR-8) for a certain property in the City (Tax Key Number ZWRI 00002)
- C. <u>Resolution 13-R55</u>, authorizing the issuance of a Conditional Use Permit to Lake Geneva Architects, Jason Bernard, on behalf of Andrew Kerwin, 1616 Evergreen Lane, Lake Geneva, for a second floor addition (cupola) to an existing single family residence in the ER-1 District using the setback requirements of the SR-4 District at 1616 Evergreen Lane, Lake Geneva, Tax Key No. ZLM 00013, including all staff recommendations
- D. <u>Resolution 13-R56</u>, authorizing the issuance of a Conditional Use Permit to Gonzalo and Pat Davila, 1155 S. Lake Shore Drive, Lake Geneva, for the installation of a decorative fence in excess of three feet in the streetyard (on Maple St.) at 1155 S. Lake Shore Dr., Lake Geneva, including all staff recommendations and, specifically, for the life of the fence
- **E.** Discussion/Action on sale of property and vacation of a portion of the roadway located on La Salle St. near the intersection of Edgewood Dr., Lake Geneva, adjacent to Tax Key No. ZEH 00038
- **F.** Discussion/Action on Application for Certified Survey Map/Lot Line Adjustment filed on behalf of Woods School, c/o Ed Brzinski, N2575 Snake Rd., Lake Geneva, WI 53147, for land located in the Town of Geneva, and within the City's Extra-Territorial Platting Jurisdiction