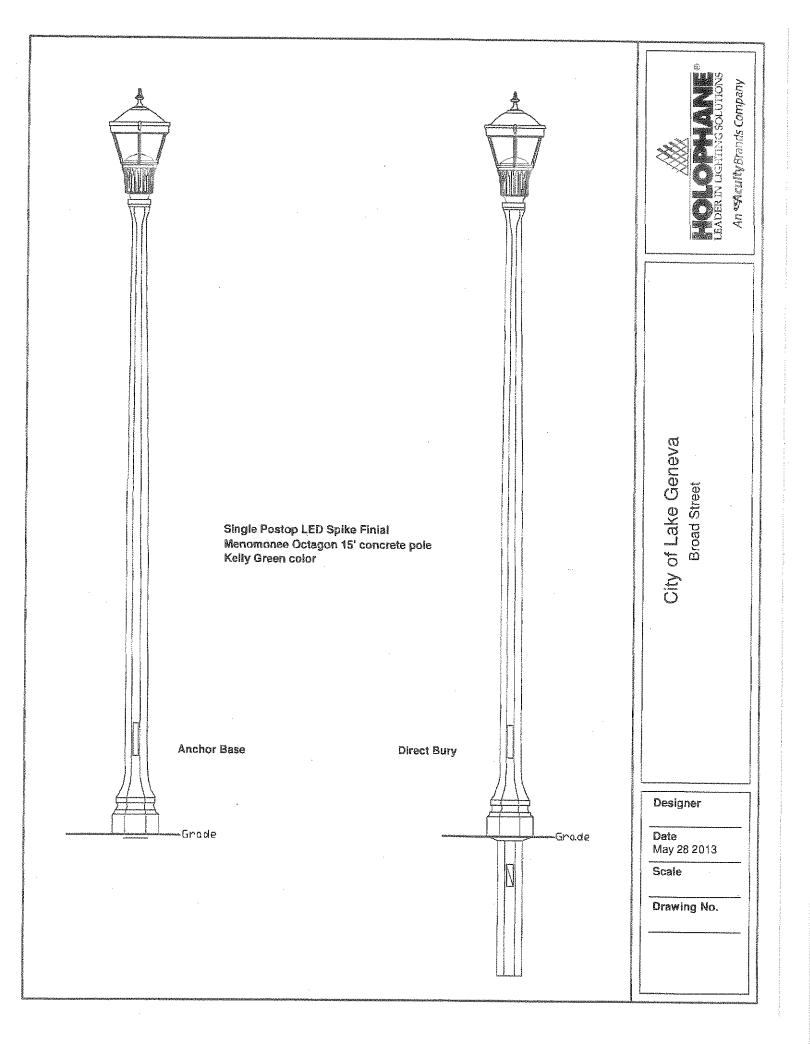

econsidered 6/10/13)

Kupsik/Hill motion to table until sample lighting fixtures are installed and can be reviewed by the Council. Unanimously carried.

Renewal Carriage Company License application filed by Field Stone Farm Carriage & Pony LLC, 6913 Womack Lane, Burlington, WI (continued 6/10/13)

Taggart/Kupsik motion to approve. Alderman Taggart apologized for remarks he made to Alderman Mott at the last meeting. Mr. Taggart expressed support for the carriage business, but said he was still concerned about traffic congestion.

Hill/Mott motion an amendment requiring the carriages to have signage indicating that vehicles may pass them. City Attorney Draper expressed concern with the amendment, stating that it may provoke vehicles to pass when it isn't safe. He 06.24.13 Council Minutes 2







City of Lake Geneva Broad Street

Designer

Date May 28 2013

Scale

Drawing No.













# COOK/MAIN TRAFFIC SIGNALS

#### **Agenda Items:**

- 1. Cook Street & Main Street Traffic Counts & Signal Warrants-WDOT Approval & Crispell Design Proposal.
- 2. Concrete Repairs, Sidewalk by Riviera.
- 3. Request for No Outlet & Slow Children Playing Signage at Meadowlands Subdivision.
- 4. Walgreen's North Driveway Onto Edwards Boulevard.
- 5. Demonstration Street Light at the Northwest Corner of Broad Street and Geneva Street.
- 6. Crosswalk Request-Townline Road & Hudson Trail.
- 7. City Street Inventory Update-DPW Winkler.
- 8. 2014-2019 Public Works Capital Improvements Projects-Discussion.

<u>Agenda Item No. 1</u>— Cook Street & Main Street Traffic Counts & Signal Warrants-WDOT App