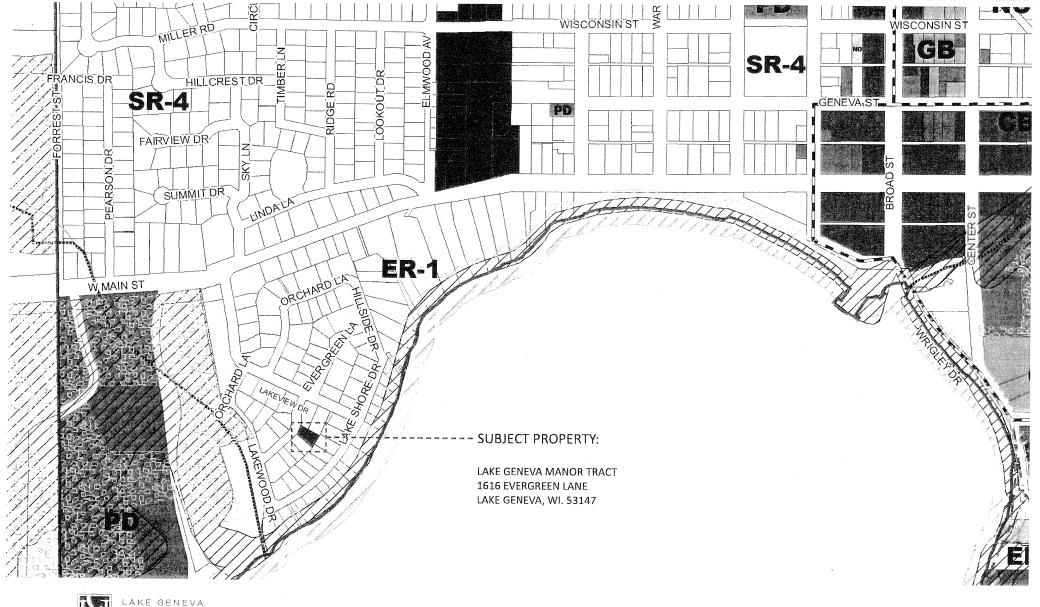

#### 15. Plan Commission Recommendations - Alderman Hougen

- **A.** Discussion/Action on two-year extension of General Development Plan (GDP) for the Summerhaven planned development for Tax Keys ZSUM 00101 to ZSUM 00247 (formerly ZOP 00412A)
- B. First reading of <u>Ordinance 13-20</u>, amending the Zoning Map of the City of Lake Geneva, Walworth County, Wisconsin, from Planned Development (PD) to Multi-family (MR-8) for a certain property in the City (Tax Key Number ZWRI 00002)
- C. <u>Resolution 13-R55</u>, authorizing the issuance of a Conditional Use Permit to Lake Geneva Architects, Jason Bernard, on behalf of Andrew Kerwin, 1616 Evergreen Lane, Lake Geneva, for a second floor addition (cupola) to an existing single family residence in the ER-1 District using the setback requirements of the SR-4 District at 1616 Evergreen Lane, Lake Geneva, Tax Key No. ZLM 00013, including all staff recommendations
- D. <u>Resolution 13-R56</u>, authorizing the issuance of a Conditional Use Permit to Gonzalo and Pat Davila, 1155 S. Lake Shore Drive, Lake Geneva, for the installation of a decorative fence in excess of three feet in the streetyard (on Maple St.) at 1155 S. Lake Shore Dr., Lake Geneva, including all staff recommendations and, specifically, for the life of the fence
- **E.** Discussion/Action on sale of property and vacation of a portion of the roadway located on La Salle St. near the intersection of Edgewood Dr., Lake Geneva, adjacent to Tax Key No. ZEH 00038
- **F.** Discussion/Action on Application for Certified Survey Map/Lot Line Adjustment filed on behalf of Woods School, c/o Ed Brzinski, N2575 Snake Rd., Lake Geneva, WI 53147, for land located in the Town of Geneva, and within the City's Extra-Territorial Platting Jurisdiction