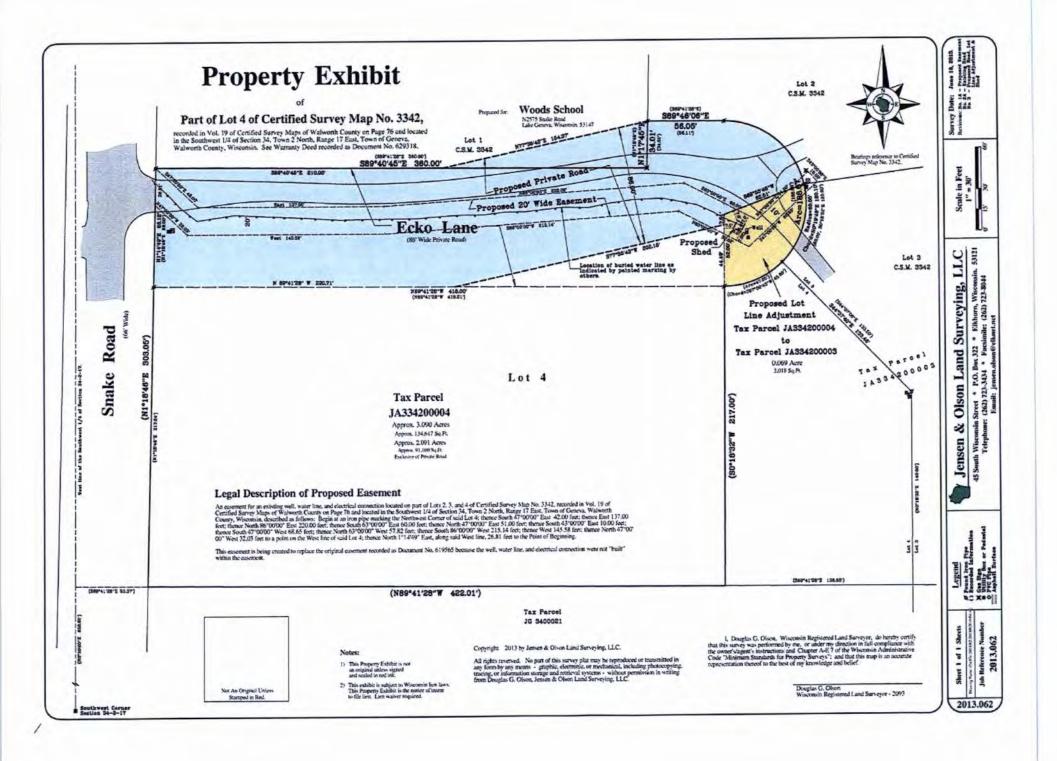

#### 15. Plan Commission Recommendations - Alderman Hougen

- **A.** Discussion/Action on two-year extension of General Development Plan (GDP) for the Summerhaven planned development for Tax Keys ZSUM 00101 to ZSUM 00247 (formerly ZOP 00412A)
- B. First reading of <u>Ordinance 13-20</u>, amending the Zoning Map of the City of Lake Geneva, Walworth County, Wisconsin, from Planned Development (PD) to Multi-family (MR-8) for a certain property in the City (Tax Key Number ZWRI 00002)
- C. <u>Resolution 13-R55</u>, authorizing the issuance of a Conditional Use Permit to Lake Geneva Architects, Jason Bernard, on behalf of Andrew Kerwin, 1616 Evergreen Lane, Lake Geneva, for a second floor addition (cupola) to an existing single family residence in the ER-1 District using the setback requirements of the SR-4 District at 1616 Evergreen Lane, Lake Geneva, Tax Key No. ZLM 00013, including all staff recommendations
- D. <u>Resolution 13-R56</u>, authorizing the issuance of a Conditional Use Permit to Gonzalo and Pat Davila, 1155 S. Lake Shore Drive, Lake Geneva, for the installation of a decorative fence in excess of three feet in the streetyard (on Maple St.) at 1155 S. Lake Shore Dr., Lake Geneva, including all staff recommendations and, specifically, for the life of the fence
- **E.** Discussion/Action on sale of property and vacation of a portion of the roadway located on La Salle St. near the intersection of Edgewood Dr., Lake Geneva, adjacent to Tax Key No. ZEH 00038
- **F.** Discussion/Action on Application for Certified Survey Map/Lot Line Adjustment filed on behalf of Woods School, c/o Ed Brzinski, N2575 Snake Rd., Lake Geneva, WI 53147, for land located in the Town of Geneva, and within the City's Extra-Territorial Platting Jurisdiction