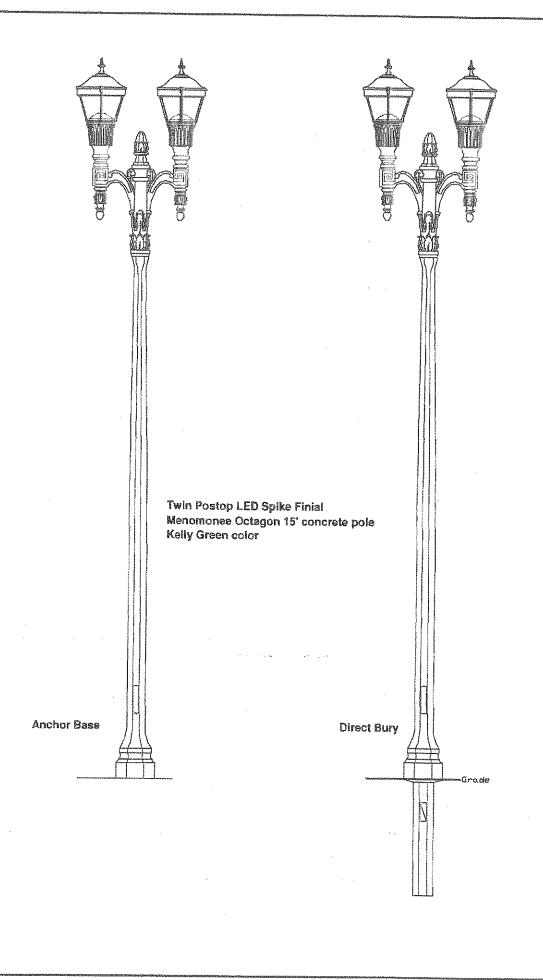

Alderman Hougen asked if the event will require any special clean up afterwards. DPW Winkler commented that there were not any clean-up issues from the event last year. He said it went pretty smoothly.