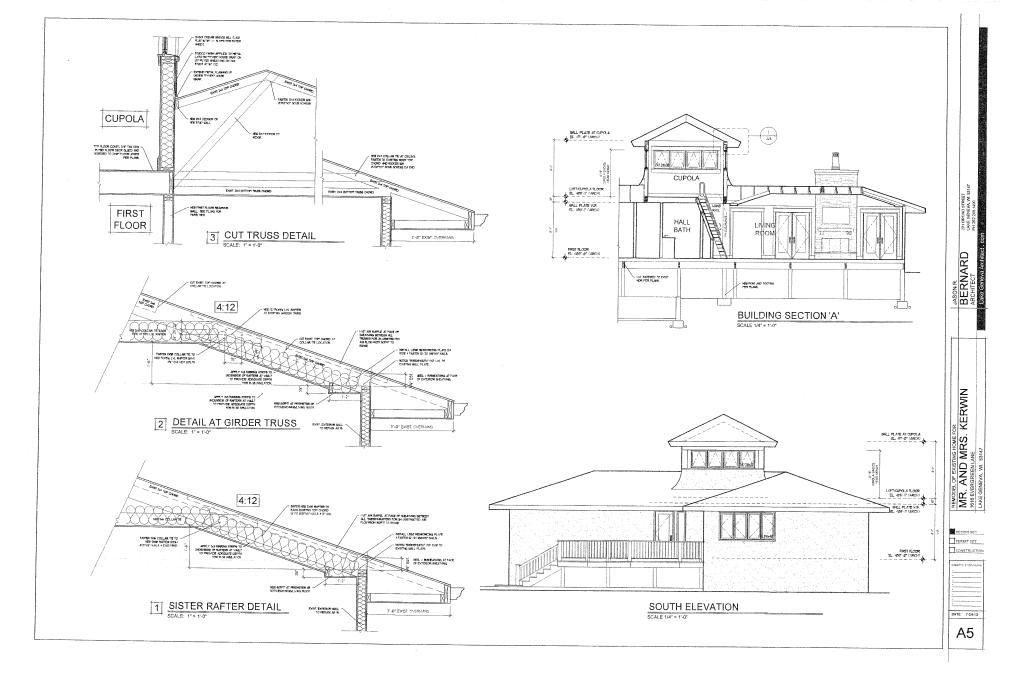

#### 15. Plan Commission Recommendations - Alderman Hougen

- **A.** Discussion/Action on two-year extension of General Development Plan (GDP) for the Summerhaven planned development for Tax Keys ZSUM 00101 to ZSUM 00247 (formerly ZOP 00412A)
- B. First reading of <u>Ordinance 13-20</u>, amending the Zoning Map of the City of Lake Geneva, Walworth County, Wisconsin, from Planned Development (PD) to Multi-family (MR-8) for a certain property in the City (Tax Key Number ZWRI 00002)
- C. <u>Resolution 13-R55</u>, authorizing the issuance of a Conditional Use Permit to Lake Geneva Architects, Jason Bernard, on behalf of Andrew Kerwin, 1616 Evergreen Lane, Lake Geneva, for a second floor addition (cupola) to an existing single family residence in the ER-1 District using the setback requirements of the SR-4 District at 1616 Evergreen Lane, Lake Geneva, Tax Key No. ZLM 00013, including all staff recommendations
- D. <u>Resolution 13-R56</u>, authorizing the issuance of a Conditional Use Permit to Gonzalo and Pat Davila, 1155 S. Lake Shore Drive, Lake Geneva, for the installation of a decorative fence in excess of three feet in the streetyard (on Maple St.) at 1155 S. Lake Shore Dr., Lake Geneva, including all staff recommendations and, specifically, for the life of the fence
- **E.** Discussion/Action on sale of property and vacation of a portion of the roadway located on La Salle St. near the intersection of Edgewood Dr., Lake Geneva, adjacent to Tax Key No. ZEH 00038
- **F.** Discussion/Action on Application for Certified Survey Map/Lot Line Adjustment filed on behalf of Woods School, c/o Ed Brzinski, N2575 Snake Rd., Lake Geneva, WI 53147, for land located in the Town of Geneva, and within the City's Extra-Territorial Platting Jurisdiction