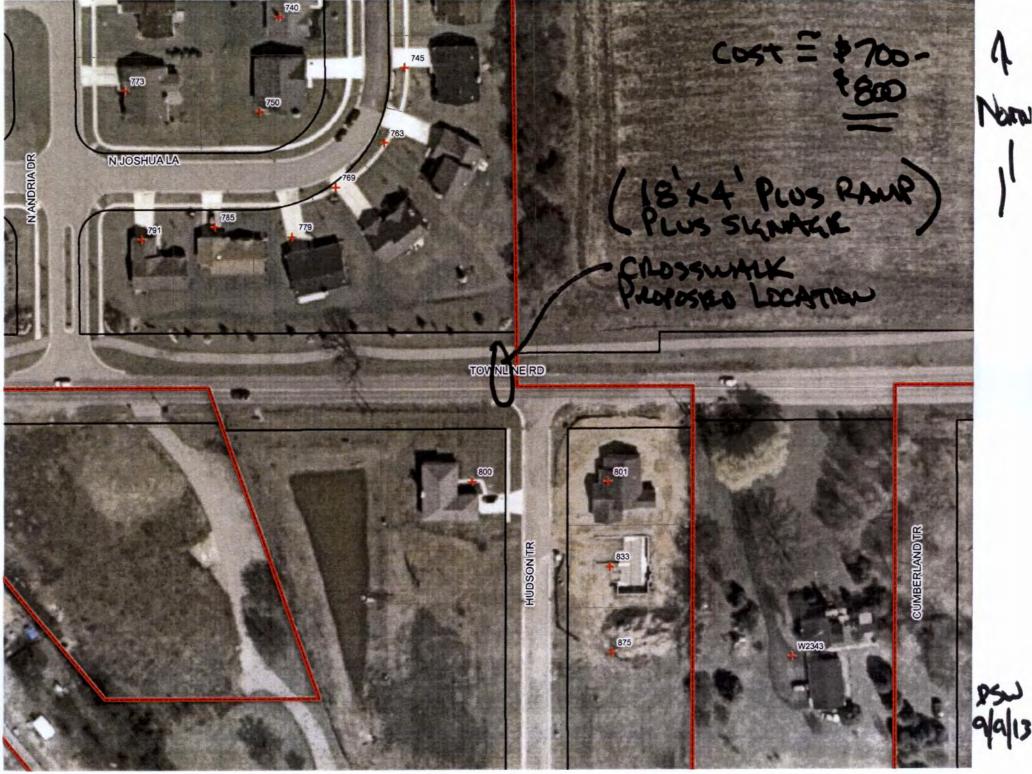

#### 5. LICENSES & PERMITS

- A. Original Massage Establishment License Application filed by Meridian Condominium Association d/b/a Bella Vista Suites Hotel, 335 Wrigley Dr., Lake Geneva, contingent upon Police Chief and Building Inspector approval
- **B.** Original 2013-2014 Operator (Bartender) License applications filed by Robert A. Pelz and John P. Cardiff
- **6.** Discussion/Recommendation on directing staff to proceed with the design and bidding of Cook St. and Main St. traffic signals (*recommended by Public Works Committee 9/12/13*)
- 7. Discussion/Recommendation on installation of crosswalks and flashing pedestrian crossing lights at Townline Rd. and Hudson Tr. (recommended by Public Works Committee 9/12/13)
- **8.** Discussion/Recommendation on award of bid to Miller-Bradford for front-end loader in the net amount of \$124,900.00 including trade-in funded by capital fund and TID #4
- **9.** Discussion/Recommendation on award of contract to Humphreys Contracting for Riviera Seawall Repair in the amount of \$79,950.00 funded by TID #4
- **10.** Discussion/Recommendation on award of contract to C&D Landscaping for 2013 Fall Tree Planting in the amount of \$17,599.30 funded by TID #4 and general fund
- 11. Discussion/Recommendation on engineering agreement with Crispell-Synder for Townline Trails Subdivision Phase II & III
- 12. Discussion/Recommendation on engineering agreement with Crispell-Snyder for Main Street Waterway Enclosure Rehabilitation project

#### **AGENDA**

- 1. Mayor Connors calls the meeting to order
- 2. Pledge of Allegiance Alderman Kehoe
- 3. Roll Call
- **4.** Awards, Presentations, and Proclamations
- **5.** Re-consider business from previous meeting
- **6.** Comments from the public as allowed by Wis. Stats. §19.84(2), limited to items on this agenda, except for public hearing items. Comments will be limited to 5 minutes.
- **7.** Acknowledgement of Correspondence
- 8. Approve Regular City Council Meeting minutes of September 9, 2013, as prepared and distributed
- **9. CONSENT AGENDA.** Any item listed on the consent agenda may be removed at the request of any member of the Council. The request requires no second, is not discussed, and is not voted upon.
  - **A.** Original Massage Establishment License Application filed by Meridian Condominium Association d/b/a Bella Vista Suites Hotel, 335 Wrigley Dr., Lake Geneva, contingent upon Police Chief and Building Inspector approval
  - **B.** Original 2013-2014 Operator (Bartender) License applications filed by Robert A. Pelz and John P. Cardiff
- 10. Items removed from the Consent Agenda
- 11. Discussion/Action on setting public hearing date to amend impact fee ordinance
- **12.** Discussion/Action on directing staff to solicit bids for north Broad St. lighting replacements funded by TID #4 (*Tabled 6/24/13*) (*recommended by Public Works Committee 9/12/13*)
- 13. Finance, License and Regulation Committee Recommendations Alderman Hill
  - **A.** Discussion/Action on directing staff to proceed with the design and bidding of Cook St. and Main St. traffic signals (recommended by Public Works Committee 9/12/13)
  - **B.** Discussion/Action on installation of crosswalks and flashing pedestrian crossing lights at Townline Rd. and Hudson Tr. (recommended by Public Works Committee 9/12/13)