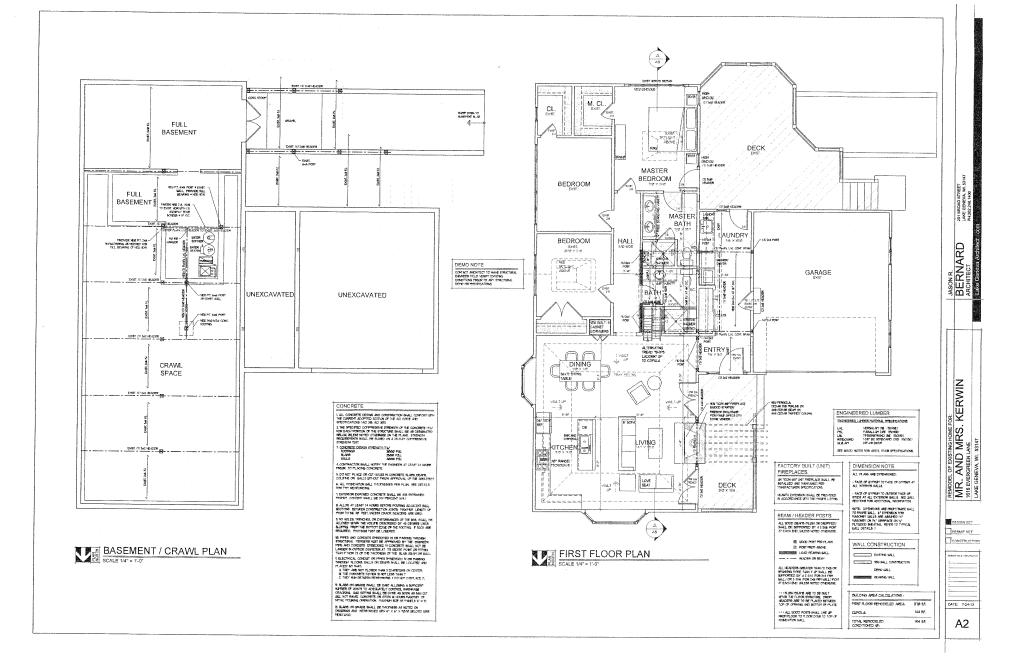

#### 15. Plan Commission Recommendations - Alderman Hougen

- **A.** Discussion/Action on two-year extension of General Development Plan (GDP) for the Summerhaven planned development for Tax Keys ZSUM 00101 to ZSUM 00247 (formerly ZOP 00412A)
- B. First reading of <u>Ordinance 13-20</u>, amending the Zoning Map of the City of Lake Geneva, Walworth County, Wisconsin, from Planned Development (PD) to Multi-family (MR-8) for a certain property in the City (Tax Key Number ZWRI 00002)
- C. <u>Resolution 13-R55</u>, authorizing the issuance of a Conditional Use Permit to Lake Geneva Architects, Jason Bernard, on behalf of Andrew Kerwin, 1616 Evergreen Lane, Lake Geneva, for a second floor addition (cupola) to an existing single family residence in the ER-1 District using the setback requirements of the SR-4 District at 1616 Evergreen Lane, Lake Geneva, Tax Key No. ZLM 00013, including all staff recommendations
- D. <u>Resolution 13-R56</u>, authorizing the issuance of a Conditional Use Permit to Gonzalo and Pat Davila, 1155 S. Lake Shore Drive, Lake Geneva, for the installation of a decorative fence in excess of three feet in the streetyard (on Maple St.) at 1155 S. Lake Shore Dr., Lake Geneva, including all staff recommendations and, specifically, for the life of the fence
- **E.** Discussion/Action on sale of property and vacation of a portion of the roadway located on La Salle St. near the intersection of Edgewood Dr., Lake Geneva, adjacent to Tax Key No. ZEH 00038
- **F.** Discussion/Action on Application for Certified Survey Map/Lot Line Adjustment filed on behalf of Woods School, c/o Ed Brzinski, N2575 Snake Rd., Lake Geneva, WI 53147, for land located in the Town of Geneva, and within the City's Extra-Territorial Platting Jurisdiction