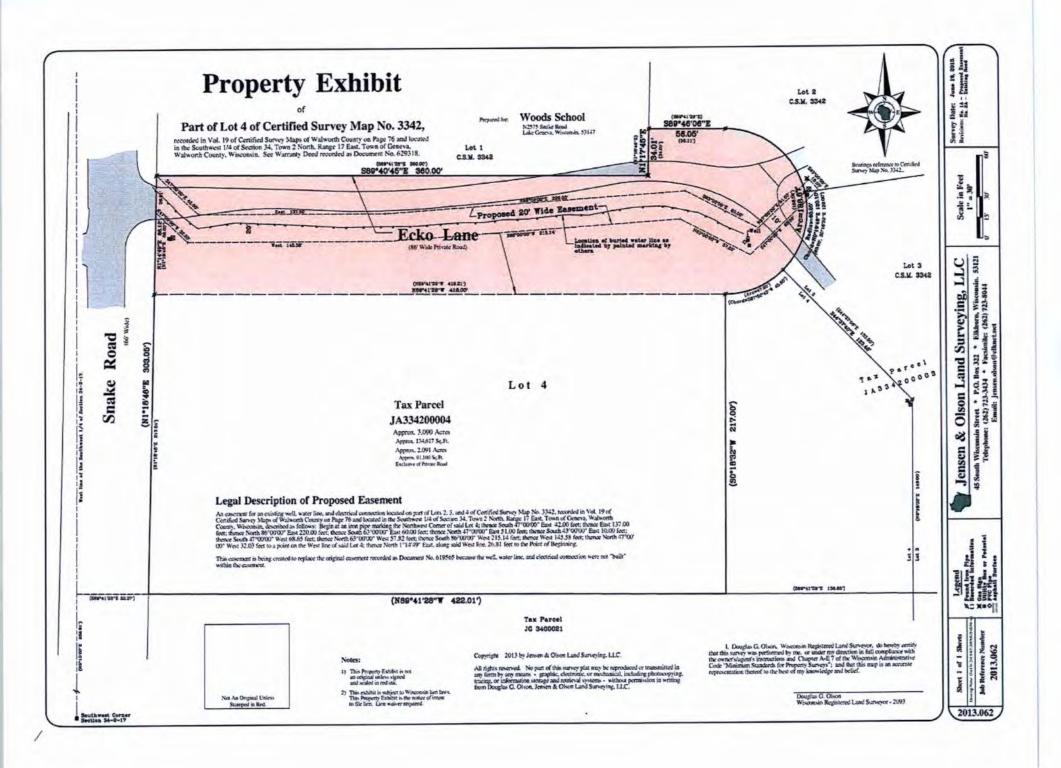

#### 15. Plan Commission Recommendations - Alderman Hougen

- **A.** Discussion/Action on two-year extension of General Development Plan (GDP) for the Summerhaven planned development for Tax Keys ZSUM 00101 to ZSUM 00247 (formerly ZOP 00412A)
- B. First reading of <u>Ordinance 13-20</u>, amending the Zoning Map of the City of Lake Geneva, Walworth County, Wisconsin, from Planned Development (PD) to Multi-family (MR-8) for a certain property in the City (Tax Key Number ZWRI 00002)
- C. <u>Resolution 13-R55</u>, authorizing the issuance of a Conditional Use Permit to Lake Geneva Architects, Jason Bernard, on behalf of Andrew Kerwin, 1616 Evergreen Lane, Lake Geneva, for a second floor addition (cupola) to an existing single family residence in the ER-1 District using the setback requirements of the SR-4 District at 1616 Evergreen Lane, Lake Geneva, Tax Key No. ZLM 00013, including all staff recommendations
- D. <u>Resolution 13-R56</u>, authorizing the issuance of a Conditional Use Permit to Gonzalo and Pat Davila, 1155 S. Lake Shore Drive, Lake Geneva, for the installation of a decorative fence in excess of three feet in the streetyard (on Maple St.) at 1155 S. Lake Shore Dr., Lake Geneva, including all staff recommendations and, specifically, for the life of the fence
- **E.** Discussion/Action on sale of property and vacation of a portion of the roadway located on La Salle St. near the intersection of Edgewood Dr., Lake Geneva, adjacent to Tax Key No. ZEH 00038
- **F.** Discussion/Action on Application for Certified Survey Map/Lot Line Adjustment filed on behalf of Woods School, c/o Ed Brzinski, N2575 Snake Rd., Lake Geneva, WI 53147, for land located in the Town of Geneva, and within the City's Extra-Territorial Platting Jurisdiction