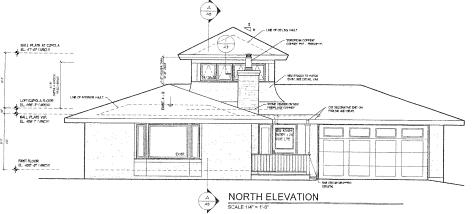

#### 15. Plan Commission Recommendations - Alderman Hougen

- **A.** Discussion/Action on two-year extension of General Development Plan (GDP) for the Summerhaven planned development for Tax Keys ZSUM 00101 to ZSUM 00247 (formerly ZOP 00412A)
- B. First reading of <u>Ordinance 13-20</u>, amending the Zoning Map of the City of Lake Geneva, Walworth County, Wisconsin, from Planned Development (PD) to Multi-family (MR-8) for a certain property in the City (Tax Key Number ZWRI 00002)
- C. <u>Resolution 13-R55</u>, authorizing the issuance of a Conditional Use Permit to Lake Geneva Architects, Jason Bernard, on behalf of Andrew Kerwin, 1616 Evergreen Lane, Lake Geneva, for a second floor addition (cupola) to an existing single family residence in the ER-1 District using the setback requirements of the SR-4 District at 1616 Evergreen Lane, Lake Geneva, Tax Key No. ZLM 00013, including all staff recommendations
- D. <u>Resolution 13-R56</u>, authorizing the issuance of a Conditional Use Permit to Gonzalo and Pat Davila, 1155 S. Lake Shore Drive, Lake Geneva, for the installation of a decorative fence in excess of three feet in the streetyard (on Maple St.) at 1155 S. Lake Shore Dr., Lake Geneva, including all staff recommendations and, specifically, for the life of the fence
- **E.** Discussion/Action on sale of property and vacation of a portion of the roadway located on La Salle St. near the intersection of Edgewood Dr., Lake Geneva, adjacent to Tax Key No. ZEH 00038
- **F.** Discussion/Action on Application for Certified Survey Map/Lot Line Adjustment filed on behalf of Woods School, c/o Ed Brzinski, N2575 Snake Rd., Lake Geneva, WI 53147, for land located in the Town of Geneva, and within the City's Extra-Territorial Platting Jurisdiction