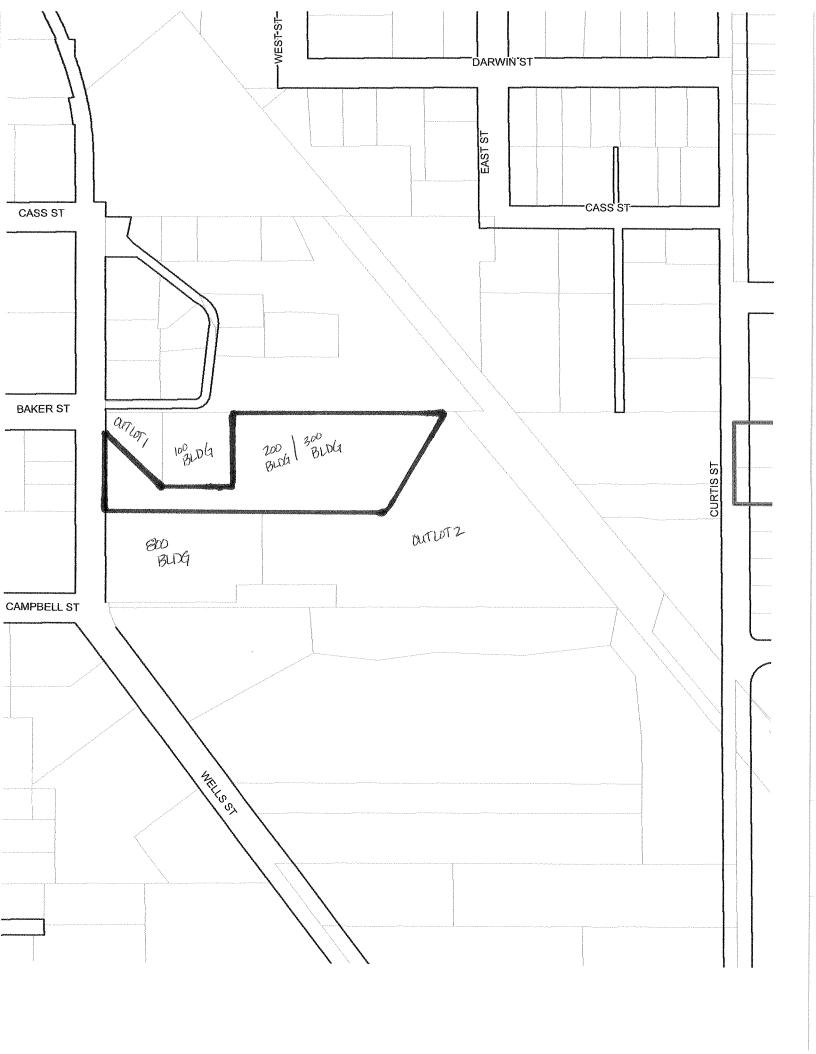

#### 15. Plan Commission Recommendations - Alderman Hougen

- **A.** Discussion/Action on two-year extension of General Development Plan (GDP) for the Summerhaven planned development for Tax Keys ZSUM 00101 to ZSUM 00247 (formerly ZOP 00412A)
- B. First reading of <u>Ordinance 13-20</u>, amending the Zoning Map of the City of Lake Geneva, Walworth County, Wisconsin, from Planned Development (PD) to Multi-family (MR-8) for a certain property in the City (Tax Key Number ZWRI 00002)
- C. <u>Resolution 13-R55</u>, authorizing the issuance of a Conditional Use Permit to Lake Geneva Architects, Jason Bernard, on behalf of Andrew Kerwin, 1616 Evergreen Lane, Lake Geneva, for a second floor addition (cupola) to an existing single family residence in the ER-1 District using the setback requirements of the SR-4 District at 1616 Evergreen Lane, Lake Geneva, Tax Key No. ZLM 00013, including all staff recommendations
- D. <u>Resolution 13-R56</u>, authorizing the issuance of a Conditional Use Permit to Gonzalo and Pat Davila, 1155 S. Lake Shore Drive, Lake Geneva, for the installation of a decorative fence in excess of three feet in the streetyard (on Maple St.) at 1155 S. Lake Shore Dr., Lake Geneva, including all staff recommendations and, specifically, for the life of the fence
- **E.** Discussion/Action on sale of property and vacation of a portion of the roadway located on La Salle St. near the intersection of Edgewood Dr., Lake Geneva, adjacent to Tax Key No. ZEH 00038
- **F.** Discussion/Action on Application for Certified Survey Map/Lot Line Adjustment filed on behalf of Woods School, c/o Ed Brzinski, N2575 Snake Rd., Lake Geneva, WI 53147, for land located in the Town of Geneva, and within the City's Extra-Territorial Platting Jurisdiction