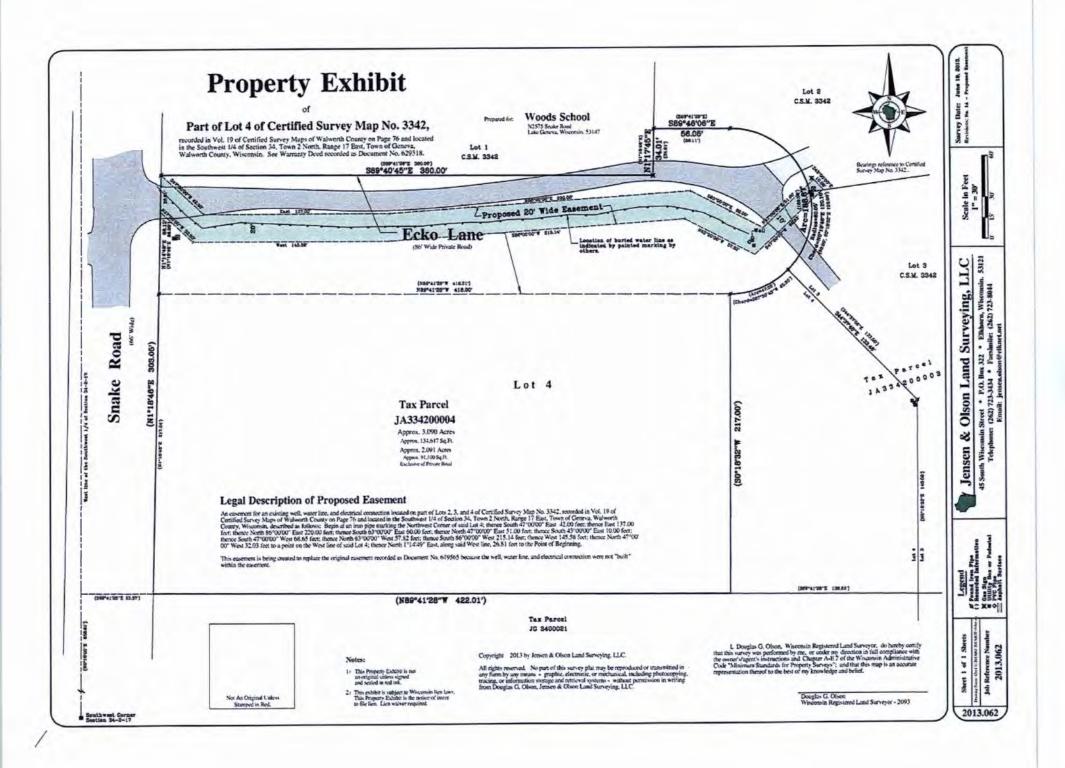

#### 15. Plan Commission Recommendations - Alderman Hougen

- **A.** Discussion/Action on two-year extension of General Development Plan (GDP) for the Summerhaven planned development for Tax Keys ZSUM 00101 to ZSUM 00247 (formerly ZOP 00412A)
- B. First reading of <u>Ordinance 13-20</u>, amending the Zoning Map of the City of Lake Geneva, Walworth County, Wisconsin, from Planned Development (PD) to Multi-family (MR-8) for a certain property in the City (Tax Key Number ZWRI 00002)
- C. <u>Resolution 13-R55</u>, authorizing the issuance of a Conditional Use Permit to Lake Geneva Architects, Jason Bernard, on behalf of Andrew Kerwin, 1616 Evergreen Lane, Lake Geneva, for a second floor addition (cupola) to an existing single family residence in the ER-1 District using the setback requirements of the SR-4 District at 1616 Evergreen Lane, Lake Geneva, Tax Key No. ZLM 00013, including all staff recommendations
- D. <u>Resolution 13-R56</u>, authorizing the issuance of a Conditional Use Permit to Gonzalo and Pat Davila, 1155 S. Lake Shore Drive, Lake Geneva, for the installation of a decorative fence in excess of three feet in the streetyard (on Maple St.) at 1155 S. Lake Shore Dr., Lake Geneva, including all staff recommendations and, specifically, for the life of the fence
- **E.** Discussion/Action on sale of property and vacation of a portion of the roadway located on La Salle St. near the intersection of Edgewood Dr., Lake Geneva, adjacent to Tax Key No. ZEH 00038
- **F.** Discussion/Action on Application for Certified Survey Map/Lot Line Adjustment filed on behalf of Woods School, c/o Ed Brzinski, N2575 Snake Rd., Lake Geneva, WI 53147, for land located in the Town of Geneva, and within the City's Extra-Territorial Platting Jurisdiction