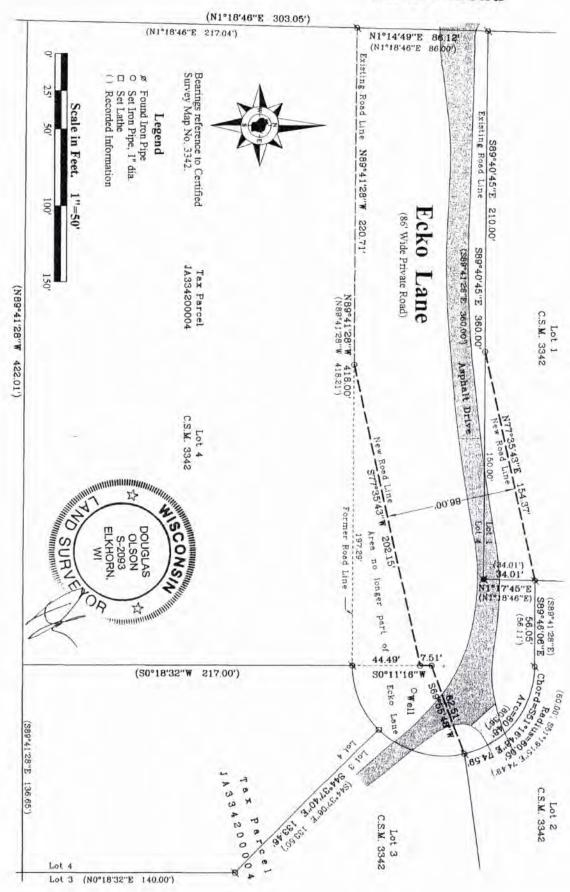

#### 15. Plan Commission Recommendations - Alderman Hougen

- **A.** Discussion/Action on two-year extension of General Development Plan (GDP) for the Summerhaven planned development for Tax Keys ZSUM 00101 to ZSUM 00247 (formerly ZOP 00412A)
- B. First reading of <u>Ordinance 13-20</u>, amending the Zoning Map of the City of Lake Geneva, Walworth County, Wisconsin, from Planned Development (PD) to Multi-family (MR-8) for a certain property in the City (Tax Key Number ZWRI 00002)
- C. <u>Resolution 13-R55</u>, authorizing the issuance of a Conditional Use Permit to Lake Geneva Architects, Jason Bernard, on behalf of Andrew Kerwin, 1616 Evergreen Lane, Lake Geneva, for a second floor addition (cupola) to an existing single family residence in the ER-1 District using the setback requirements of the SR-4 District at 1616 Evergreen Lane, Lake Geneva, Tax Key No. ZLM 00013, including all staff recommendations
- D. <u>Resolution 13-R56</u>, authorizing the issuance of a Conditional Use Permit to Gonzalo and Pat Davila, 1155 S. Lake Shore Drive, Lake Geneva, for the installation of a decorative fence in excess of three feet in the streetyard (on Maple St.) at 1155 S. Lake Shore Dr., Lake Geneva, including all staff recommendations and, specifically, for the life of the fence
- **E.** Discussion/Action on sale of property and vacation of a portion of the roadway located on La Salle St. near the intersection of Edgewood Dr., Lake Geneva, adjacent to Tax Key No. ZEH 00038
- **F.** Discussion/Action on Application for Certified Survey Map/Lot Line Adjustment filed on behalf of Woods School, c/o Ed Brzinski, N2575 Snake Rd., Lake Geneva, WI 53147, for land located in the Town of Geneva, and within the City's Extra-Territorial Platting Jurisdiction