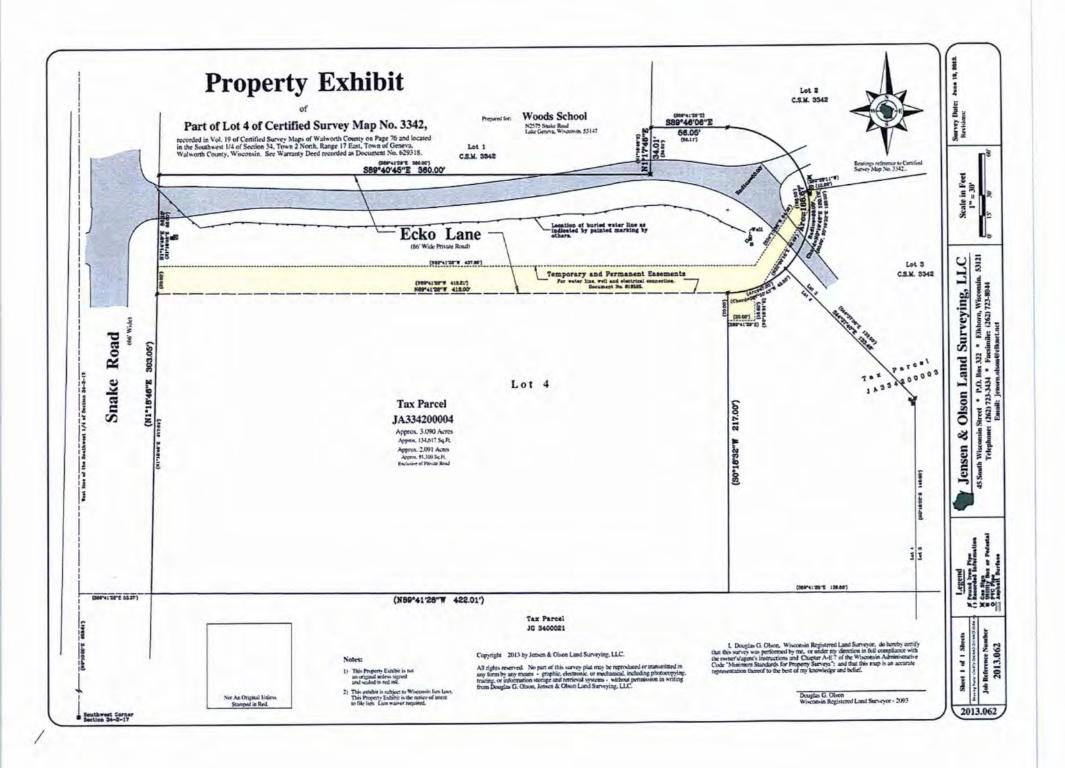

#### 15. Plan Commission Recommendations - Alderman Hougen

- **A.** Discussion/Action on two-year extension of General Development Plan (GDP) for the Summerhaven planned development for Tax Keys ZSUM 00101 to ZSUM 00247 (formerly ZOP 00412A)
- B. First reading of <u>Ordinance 13-20</u>, amending the Zoning Map of the City of Lake Geneva, Walworth County, Wisconsin, from Planned Development (PD) to Multi-family (MR-8) for a certain property in the City (Tax Key Number ZWRI 00002)
- C. <u>Resolution 13-R55</u>, authorizing the issuance of a Conditional Use Permit to Lake Geneva Architects, Jason Bernard, on behalf of Andrew Kerwin, 1616 Evergreen Lane, Lake Geneva, for a second floor addition (cupola) to an existing single family residence in the ER-1 District using the setback requirements of the SR-4 District at 1616 Evergreen Lane, Lake Geneva, Tax Key No. ZLM 00013, including all staff recommendations
- D. <u>Resolution 13-R56</u>, authorizing the issuance of a Conditional Use Permit to Gonzalo and Pat Davila, 1155 S. Lake Shore Drive, Lake Geneva, for the installation of a decorative fence in excess of three feet in the streetyard (on Maple St.) at 1155 S. Lake Shore Dr., Lake Geneva, including all staff recommendations and, specifically, for the life of the fence
- **E.** Discussion/Action on sale of property and vacation of a portion of the roadway located on La Salle St. near the intersection of Edgewood Dr., Lake Geneva, adjacent to Tax Key No. ZEH 00038
- **F.** Discussion/Action on Application for Certified Survey Map/Lot Line Adjustment filed on behalf of Woods School, c/o Ed Brzinski, N2575 Snake Rd., Lake Geneva, WI 53147, for land located in the Town of Geneva, and within the City's Extra-Territorial Platting Jurisdiction