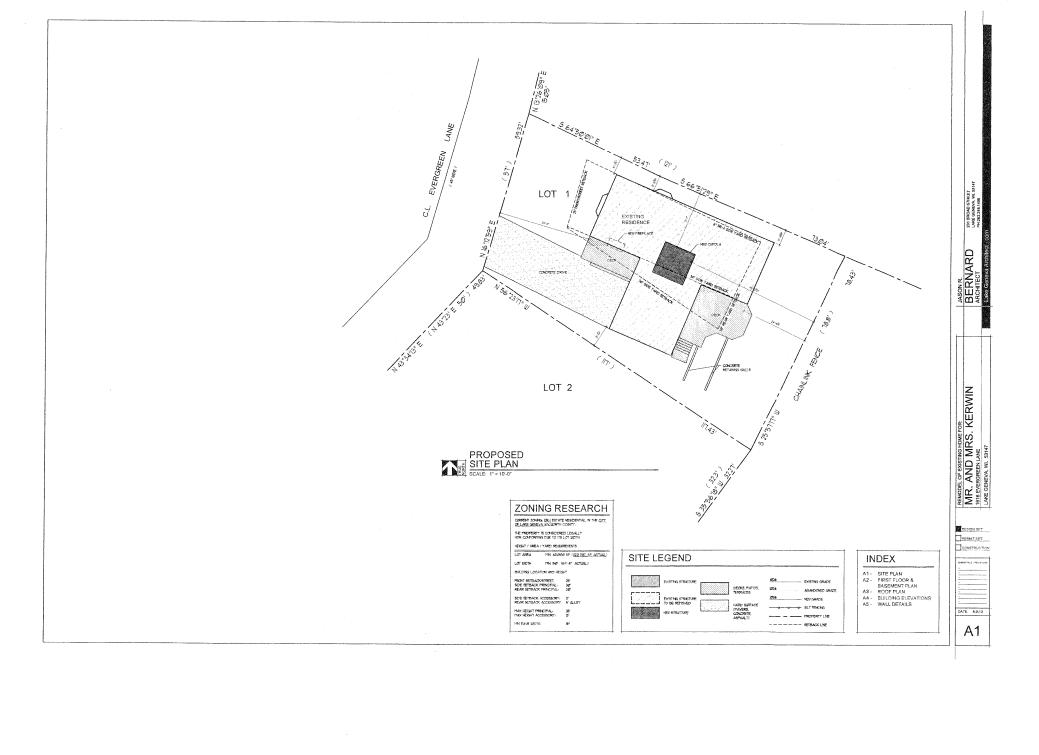

#### 15. Plan Commission Recommendations - Alderman Hougen

- **A.** Discussion/Action on two-year extension of General Development Plan (GDP) for the Summerhaven planned development for Tax Keys ZSUM 00101 to ZSUM 00247 (formerly ZOP 00412A)
- B. First reading of <u>Ordinance 13-20</u>, amending the Zoning Map of the City of Lake Geneva, Walworth County, Wisconsin, from Planned Development (PD) to Multi-family (MR-8) for a certain property in the City (Tax Key Number ZWRI 00002)
- C. <u>Resolution 13-R55</u>, authorizing the issuance of a Conditional Use Permit to Lake Geneva Architects, Jason Bernard, on behalf of Andrew Kerwin, 1616 Evergreen Lane, Lake Geneva, for a second floor addition (cupola) to an existing single family residence in the ER-1 District using the setback requirements of the SR-4 District at 1616 Evergreen Lane, Lake Geneva, Tax Key No. ZLM 00013, including all staff recommendations
- D. <u>Resolution 13-R56</u>, authorizing the issuance of a Conditional Use Permit to Gonzalo and Pat Davila, 1155 S. Lake Shore Drive, Lake Geneva, for the installation of a decorative fence in excess of three feet in the streetyard (on Maple St.) at 1155 S. Lake Shore Dr., Lake Geneva, including all staff recommendations and, specifically, for the life of the fence
- **E.** Discussion/Action on sale of property and vacation of a portion of the roadway located on La Salle St. near the intersection of Edgewood Dr., Lake Geneva, adjacent to Tax Key No. ZEH 00038
- **F.** Discussion/Action on Application for Certified Survey Map/Lot Line Adjustment filed on behalf of Woods School, c/o Ed Brzinski, N2575 Snake Rd., Lake Geneva, WI 53147, for land located in the Town of Geneva, and within the City's Extra-Territorial Platting Jurisdiction