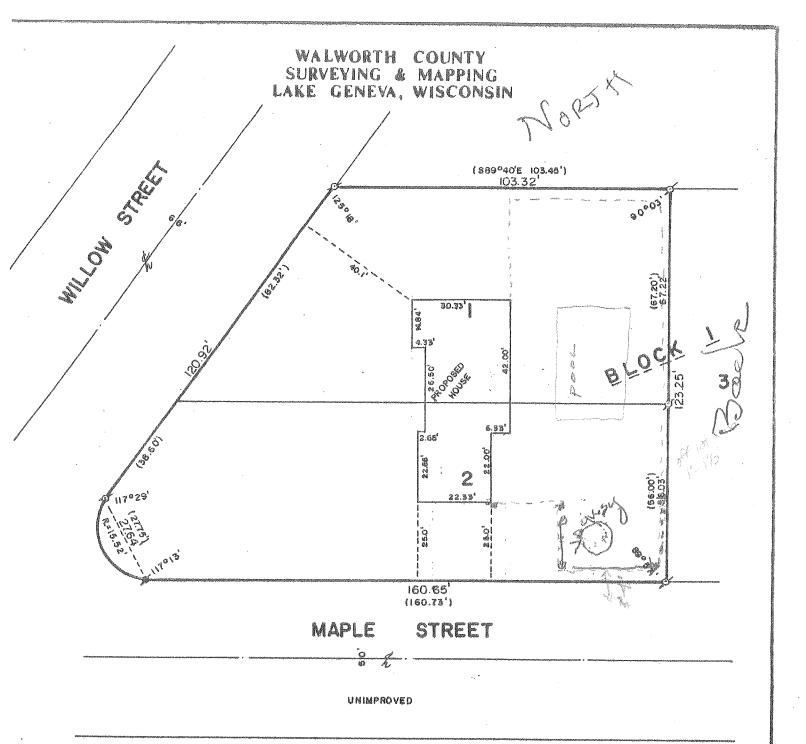

#### 15. Plan Commission Recommendations - Alderman Hougen

- **A.** Discussion/Action on two-year extension of General Development Plan (GDP) for the Summerhaven planned development for Tax Keys ZSUM 00101 to ZSUM 00247 (formerly ZOP 00412A)
- B. First reading of <u>Ordinance 13-20</u>, amending the Zoning Map of the City of Lake Geneva, Walworth County, Wisconsin, from Planned Development (PD) to Multi-family (MR-8) for a certain property in the City (Tax Key Number ZWRI 00002)
- C. <u>Resolution 13-R55</u>, authorizing the issuance of a Conditional Use Permit to Lake Geneva Architects, Jason Bernard, on behalf of Andrew Kerwin, 1616 Evergreen Lane, Lake Geneva, for a second floor addition (cupola) to an existing single family residence in the ER-1 District using the setback requirements of the SR-4 District at 1616 Evergreen Lane, Lake Geneva, Tax Key No. ZLM 00013, including all staff recommendations
- D. <u>Resolution 13-R56</u>, authorizing the issuance of a Conditional Use Permit to Gonzalo and Pat Davila, 1155 S. Lake Shore Drive, Lake Geneva, for the installation of a decorative fence in excess of three feet in the streetyard (on Maple St.) at 1155 S. Lake Shore Dr., Lake Geneva, including all staff recommendations and, specifically, for the life of the fence
- **E.** Discussion/Action on sale of property and vacation of a portion of the roadway located on La Salle St. near the intersection of Edgewood Dr., Lake Geneva, adjacent to Tax Key No. ZEH 00038
- **F.** Discussion/Action on Application for Certified Survey Map/Lot Line Adjustment filed on behalf of Woods School, c/o Ed Brzinski, N2575 Snake Rd., Lake Geneva, WI 53147, for land located in the Town of Geneva, and within the City's Extra-Territorial Platting Jurisdiction