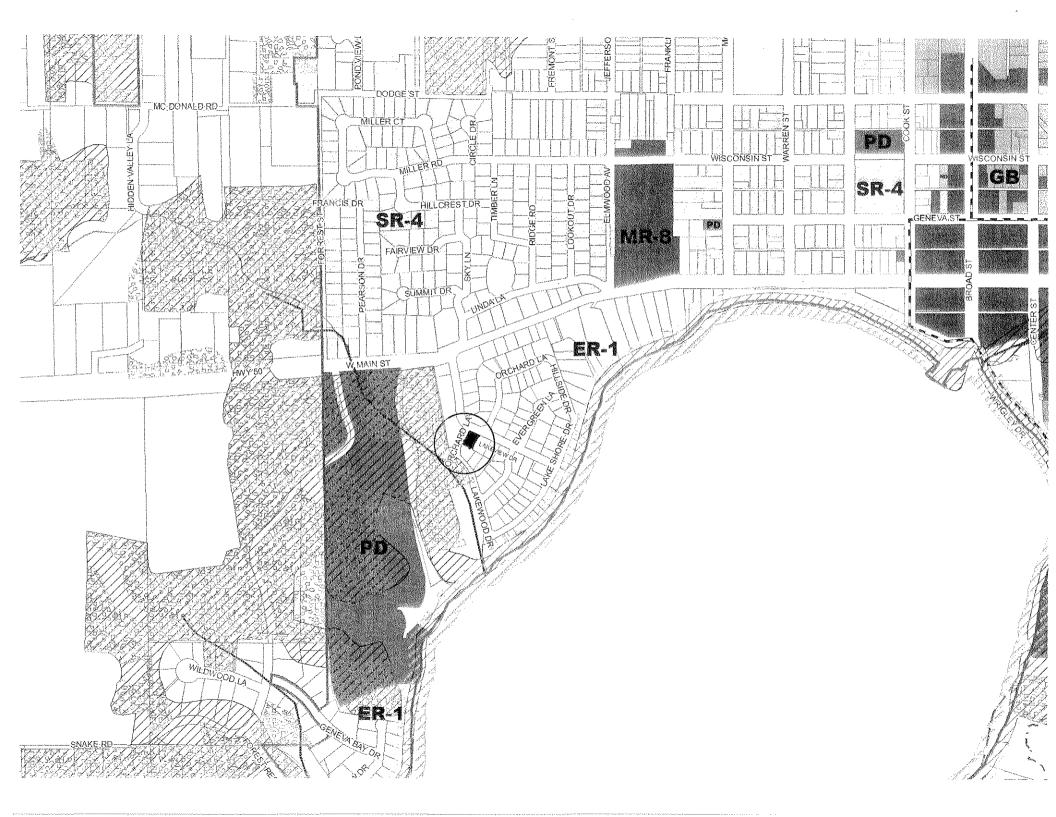

#### 16. Plan Commission Recommendations - Alderman Hougen

- A. First Reading of Ordinance 12-17, an ordinance providing for direct annexation by unanimous consent of electors and property owners of territory located in the Town of Bloomfield, Walworth County, Wisconsin, to the City of Lake Geneva, Walworth County, Wisconsin (Lake Geneva Joint School District #1)
- B. First Reading of Ordinance 12-18, an ordinance providing for direct annexation by unanimous consent of electors and property owners of territory located in the Town of Bloomfield, Walworth County, Wisconsin, to the City of Lake Geneva, Walworth County, Wisconsin (Immanuel Lutheran Church)
- C. Resolution 12-R58, authorizing the issuance of a Conditional Use Permit filed by Lowell Management LLC on behalf of Lyle and Lisa Fitterer, 1040 San Jose Drive, Elm Grove, WI 52122 for the construction of a new single-family residence in the ER-1 Zoning District using the lot area and setback requirements, and a Conditional Use to install an accessory structure (swimming pool)

between the lake and the principal structure, in accordance with Sec. 98-409(2) Lake Shore lots, at 63 Hillside Drive, Tax Key Number ZYUP 00094I, including all staff recommendations

D. Resolution 12-R60, authorizing the issuance of a Conditional Use Permit filed by Tom and Mary Myers, 670 Vernon Place, Elm Grove, WI 52122 for the construction of a new single-family residence in the ER-1 Zoning District using the lot area and setback requirements of the SR-4 Zoning District at 1600 Orchard Lane, Tax Key Number ZLM 00003, including all staff recommendations