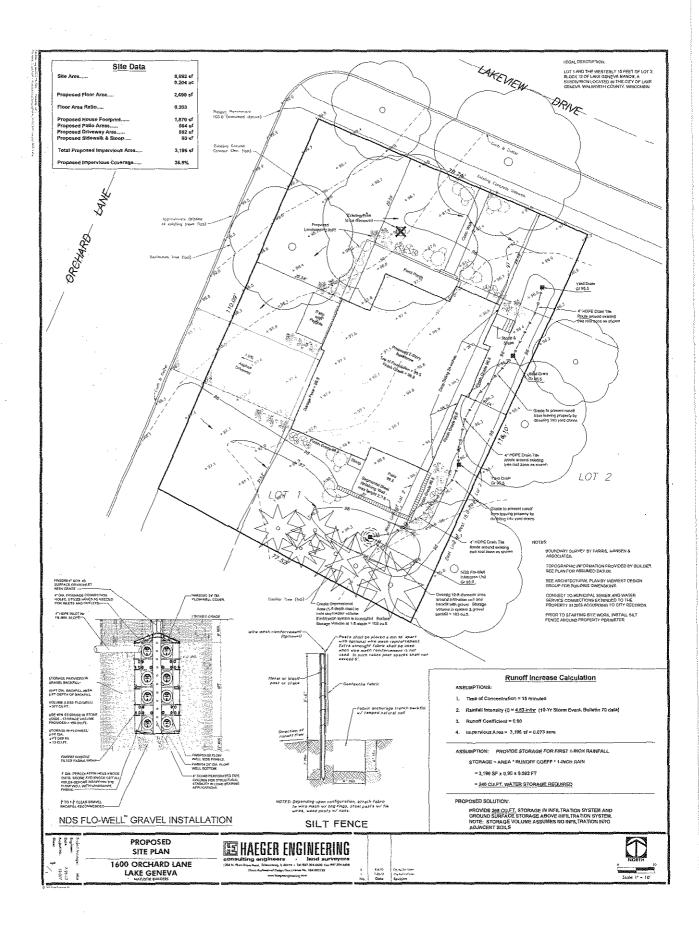

between the lake and the principal structure, in accordance with Sec. 98-409(2) Lake Shore lots, at 63 Hillside Drive, Tax Key Number ZYUP 00094I, including all staff recommendations

D. Resolution 12-R60, authorizing the issuance of a Conditional Use Permit filed by Tom and Mary Myers, 670 Vernon Place, Elm Grove, WI 52122 for the construction of a new single-family residence in the ER-1 Zoning District using the lot area and setback requirements of the SR-4 Zoning District at 1600 Orchard Lane, Tax Key Number ZLM 00003, including all staff recommendations