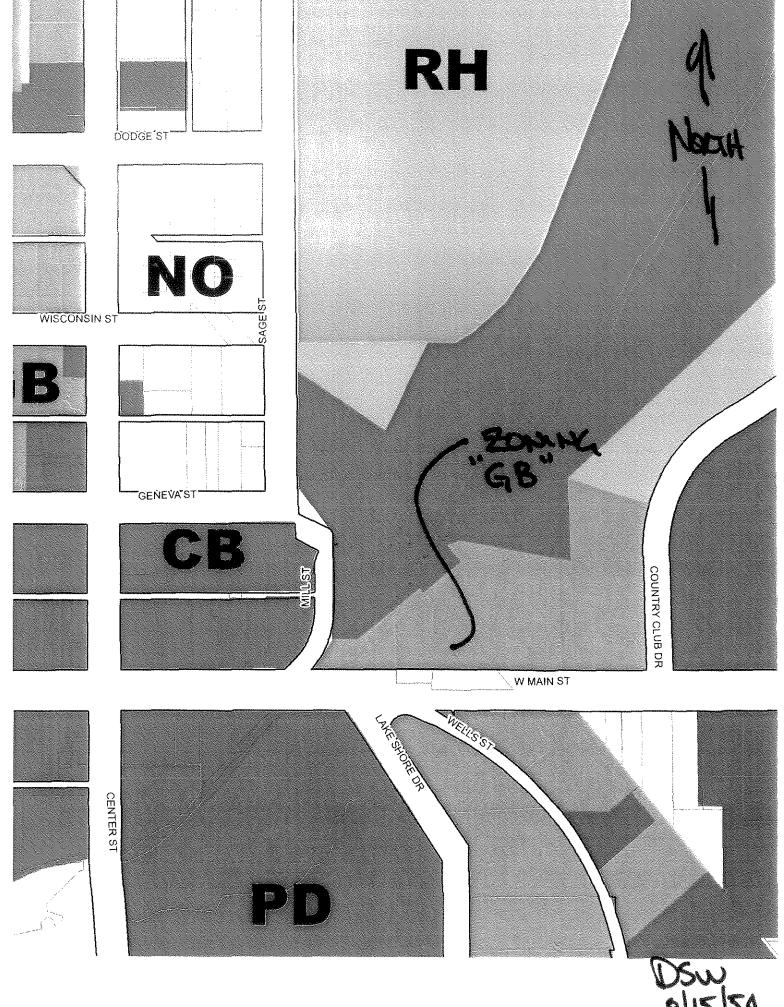

|



UTILITY COMMISSION LOCATION OF FOUNTAIN SALBORY Februry LASH'S EKIZHK BUCK WALK - WMAIN ST≁ BENCK WHIX nellss,

SITE PLAN NO SCALE

8|2|15 0000







LOOKING WEST



HONAL MORTH





SIDEWALK LOCATION - RAST



# MICE OF STREET Plat of Survey LEGEND Main Street (100' R.O.W.) S.T.H. 50

City of Lake Geneva 626 Geneva Street Lake Geneva, WI 53147 (262) 248-3673 www.cityoflakegeneva.com



# FINANCE, LICENSE & REGULATION COMMITTEE MONDAY, AUGUST 27, 2012 – 6:00 PM COUNCIL CHAMBERS, CITY HALL

#### **AGENDA**

- 1. Call to Order
- 2. Roll Call
- 3. Approve Finance, License and Regulation Committee Meeting minutes of August 13, 2012, as published and distributed
- 4. Comments from the public as allowed by Wis. Stats. §19.84(2), limited to items on this agenda, except for public hearing items. Comments will be limited to 5 minutes.

#### 5. LICENSES & PERMITS

- A. Street Use Permit Application filed by Russ Tronsen on behalf of Badger High School Student Council for Annual Homecoming Parade using Wr