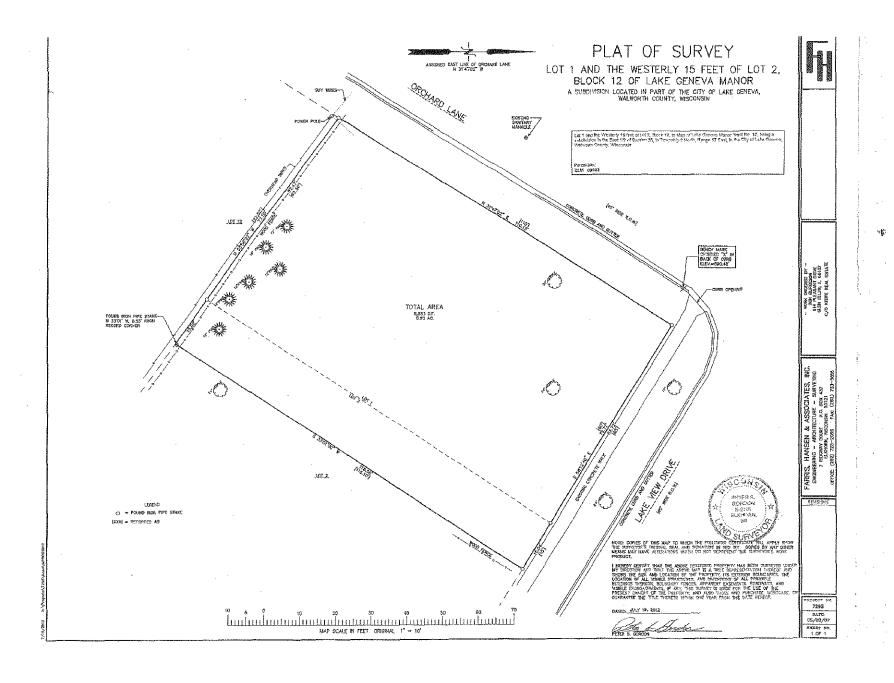

between the lake and the principal structure, in accordance with Sec. 98-409(2) Lake Shore lots, at 63 Hillside Drive, Tax Key Number ZYUP 00094I, including all staff recommendations

D. Resolution 12-R60, authorizing the issuance of a Conditional Use Permit filed by Tom and Mary Myers, 670 Vernon Place, Elm Grove, WI 52122 for the construction of a new single-family residence in the ER-1 Zoning District using the lot area and setback requirements of the SR-4 Zoning District at 1600 Orchard Lane, Tax Key Number ZLM 00003, including all staff recommendations