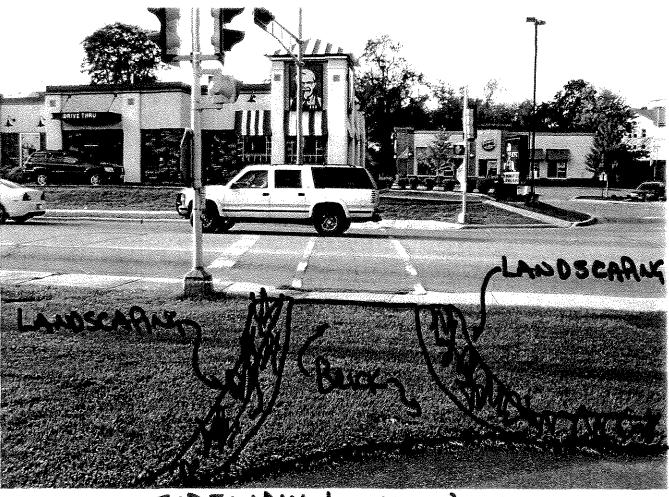

#### **AGENDA**

- 1. Mayor Connors calls the meeting to order
- 2. Pledge of Allegiance Alderman Kehoe
- 3. Roll Call
- 4. Awards, Presentations, and Proclamations
- 5. Re-consider business from previous meeting
- 6. Comments from the public as allowed by Wis. Stats. §19.84(2), limited to items on this agenda, except for public hearing items. Comments will be limited to 5 minutes.
- 7. Acknowledgement of Correspondence
- 8. Approve Regular City Council Meeting minutes of August 13, 2012, as published and distributed
- CONSENT AGENDA. Any item listed on the consent agenda may be removed at the request of any member of the Council. The request requires no second, is not discussed, and is not voted upon.
  - A. Street Use Permit Application filed by Russ Tronsen on behalf of Badger High School Student Council for Annual Homecoming Parade using Wrigley Dr., Broad St. and Wisconsin St. on Friday, October 5, 2012 from 4:30 to 5:30 p.m.
  - **B.** Original 2012-2013 Operator License applications filed by Ravneet Kaur, Elaine L. Thompson, Cala M. Ludtke and Jaqui L. Knapp
  - C. Original Taxi/Trolley Driver License application filed by Jeremiah X. Montague (approved by Police Chief; informational only)
- 10. Items removed from the Consent Agenda
- 11. Public Hearing on Special Assessments related to the proposed Conant Street Curb and Gutter Project
- 12. Public Hearing on Original Application for Taxi Cab Company filed by Kangaroo to the Rescue, 302 East Street, Lake Geneva, Jeremiah X. Montague, Owner
- 13. Referral of Site Plan Review Application for Sailboat Entry Plaza Fountain & Landscaping Proposal to the Plan Commission