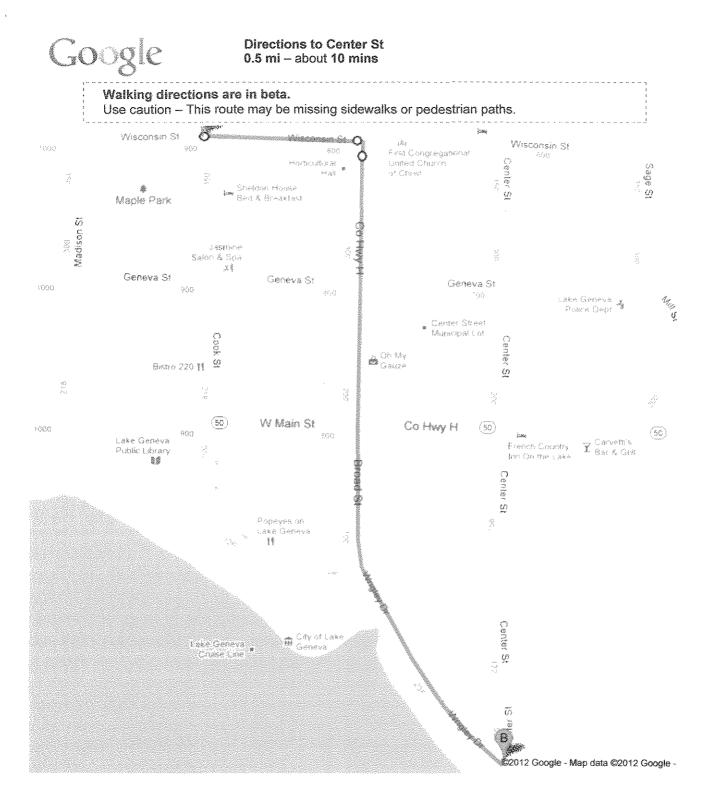

#### Wisconsin St

1. Head east on Wisconsin St toward Cook St go 0.1 mi total 0.1 mi About 2 mins go 0.3 mi 2. Turn right onto Broad St About 5 mins total 0.3 mi 3. Continue straight onto Wrigley Dr go 0.1 mi About 3 mins total 0.5 mi 4. Turn left onto Center St

go 13 ft total 0.5 mi

#### Center St

These directions are for planning purposes only. You may find that construction projects, traffic, weather, or other events may cause conditions to differ from the map results, and you should plan your route accordingly. You must obey all signs or notices regarding your route.