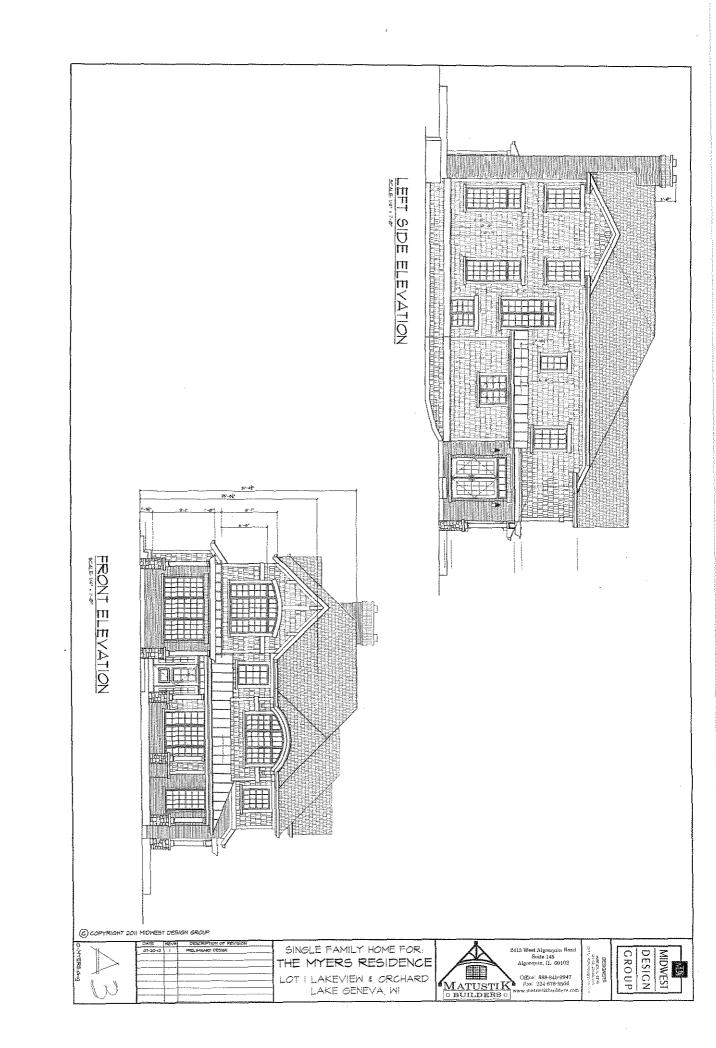

between the lake and the principal structure, in accordance with Sec. 98-409(2) Lake Shore lots, at 63 Hillside Drive, Tax Key Number ZYUP 00094I, including all staff recommendations

D. Resolution 12-R60, authorizing the issuance of a Conditional Use Permit filed by Tom and Mary Myers, 670 Vernon Place, Elm Grove, WI 52122 for the construction of a new single-family residence in the ER-1 Zoning District using the lot area and setback requirements of the SR-4 Zoning District at 1600 Orchard Lane, Tax Key Number ZLM 00003, including all staff recommendations