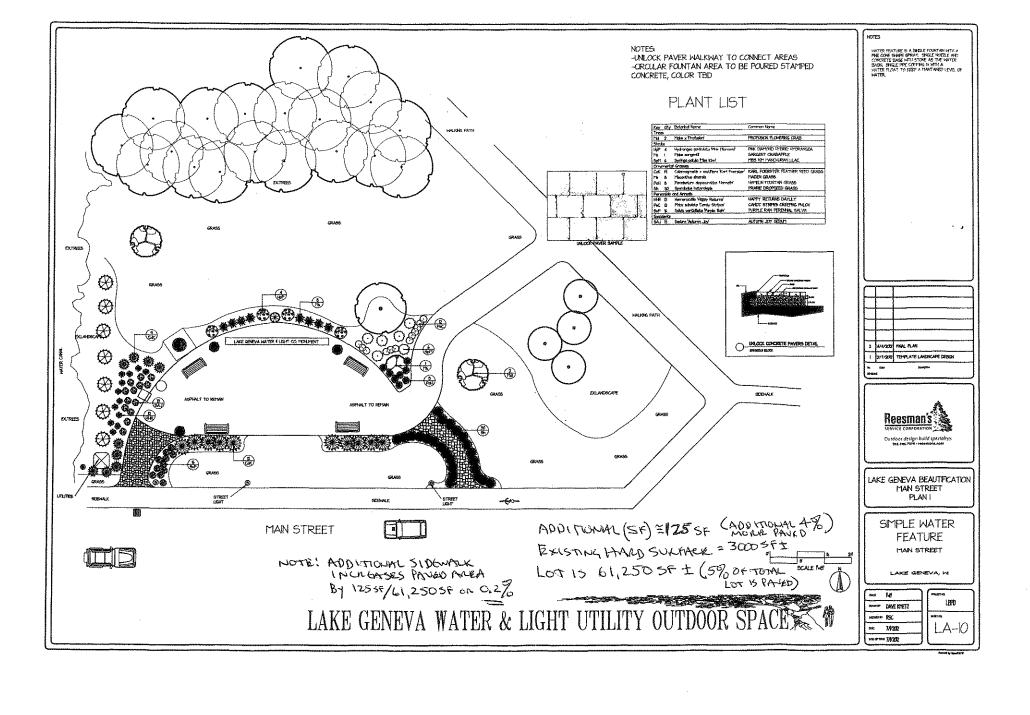

#### Awards, Presentations, and Proclamations.

City Clerk Hawes announced the Partisan Primary will be held on Tuesday, August 14th.

Re-consider business from previous meeting. None.