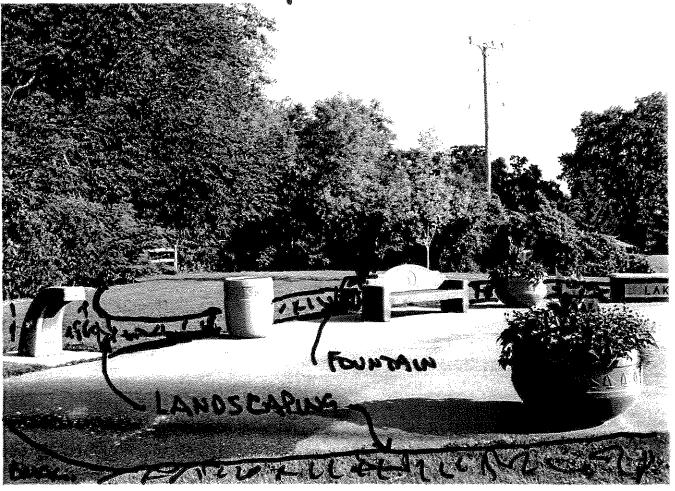

#### **AGENDA**

- 1. Mayor Connors calls the meeting to order
- 2. Pledge of Allegiance Alderman Kehoe
- 3. Roll Call
- 4. Awards, Presentations, and Proclamations
- 5. Re-consider business from previous meeting
- 6. Comments from the public as allowed by Wis. Stats. §19.84(2), limited to items on this agenda, except for public hearing items. Comments will be limited to 5 minutes.
- 7. Acknowledgement of Correspondence
- 8. Approve Regular City Council Meeting minutes of August 13, 2012, as published and distributed
- CONSENT AGENDA. Any item listed on the consent agenda may be removed at the request of any member of the Council. The request requires no second, is not discussed, and is not voted upon.
  - A. Street Use Permit Application filed by Russ Tronsen on behalf of Badger High School Student Council for Annual Homecoming Parade using Wrigley Dr., Broad St. and Wisconsin St. on Friday, October 5, 2012 from 4:30 to 5:30 p.m.
  - **B.** Original 2012-2013 Operator License applications filed by Ravneet Kaur, Elaine L. Thompson, Cala M. Ludtke and Jaqui L. Knapp
  - C. Original Taxi/Trolley Driver License application filed by Jeremiah X. Montague (approved by Police Chief; informational only)
- 10. Items removed from the Consent Agenda
- 11. Public Hearing on Special Assessments related to the proposed Conant Street Curb and Gutter Project
- 12. Public Hearing on Original Application for Taxi Cab Company filed by Kangaroo to the Rescue, 302 East Street, Lake Geneva, Jeremiah X. Montague, Owner
- 13. Referral of Site Plan Review Application for Sailboat Entry Plaza Fountain & Landscaping Proposal to the Plan Commission