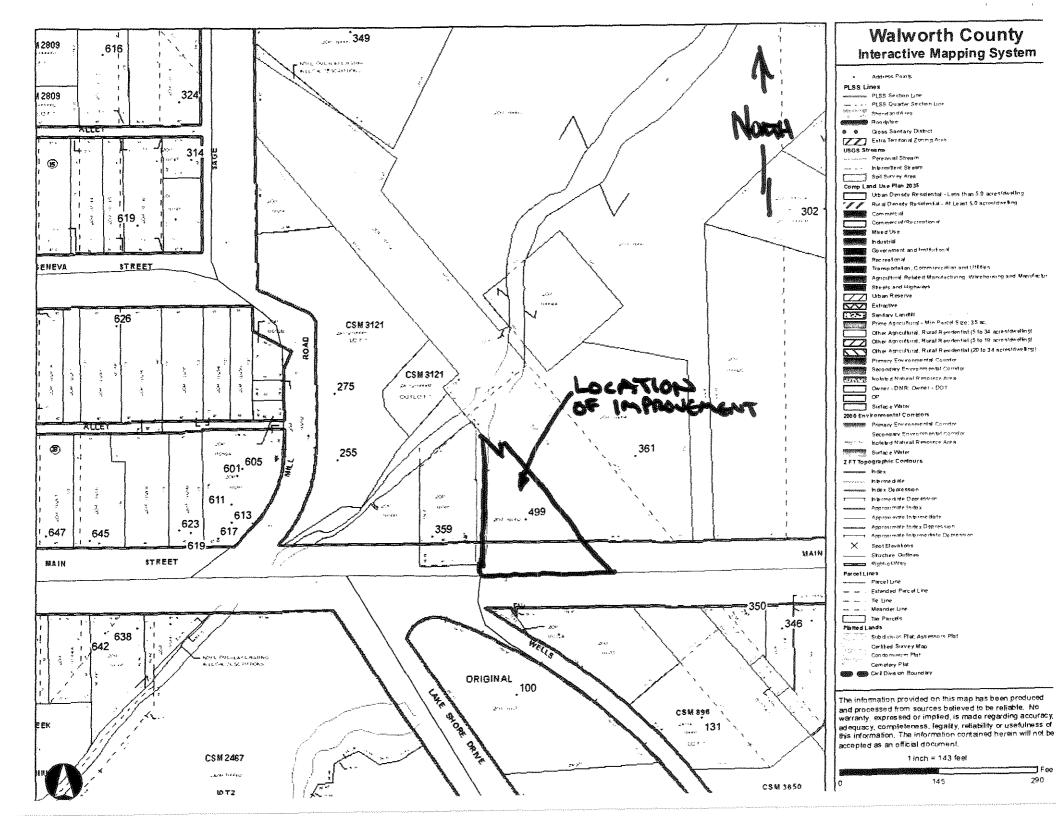

#### Awards, Presentations, and Proclamations.

City Clerk Hawes announced the Partisan Primary will be held on Tuesday, August 14th.

Re-consider business from previous meeting. None.