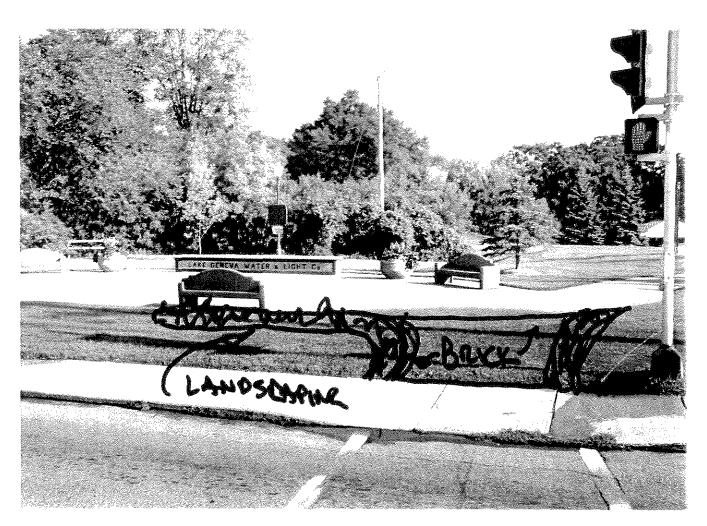

#### **AGENDA**

- 1. Mayor Connors calls the meeting to order
- 2. Pledge of Allegiance Alderman Kehoe
- 3. Roll Call
- 4. Awards, Presentations, and Proclamations
- 5. Re-consider business from previous meeting
- 6. Comments from the public as allowed by Wis. Stats. §19.84(2), limited to items on this agenda, except for public hearing items. Comments will be limited to 5 minutes.
- 7. Acknowledgement of Correspondence
- 8. Approve Regular City Council Meeting minutes of August 13, 2012, as published and distributed
- CONSENT AGENDA. Any item listed on the consent agenda may be removed at the request of any member of the Council. The request requires no second, is not discussed, and is not voted upon.
  - A. Street Use Permit Application filed by Russ Tronsen on behalf of Badger High School Student Council for Annual Homecoming Parade using Wrigley Dr., Broad St. and Wisconsin St. on Friday, October 5, 2012 from 4:30 to 5:30 p.m.
  - **B.** Original 2012-2013 Operator License applications filed by Ravneet Kaur, Elaine L. Thompson, Cala M. Ludtke and Jaqui L. Knapp
  - C. Original Taxi/Trolley Driver License application filed by Jeremiah X. Montague (approved by Police Chief; informational only)
- 10. Items removed from the Consent Agenda
- 11. Public Hearing on Special Assessments related to the proposed Conant Street Curb and Gutter Project
- 12. Public Hearing on Original Application for Taxi Cab Company filed by Kangaroo to the Rescue, 302 East Street, Lake Geneva, Jeremiah X. Montague, Owner
- 13. Referral of Site Plan Review Application for Sailboat Entry Plaza Fountain & Landscaping Proposal to the Plan Commission