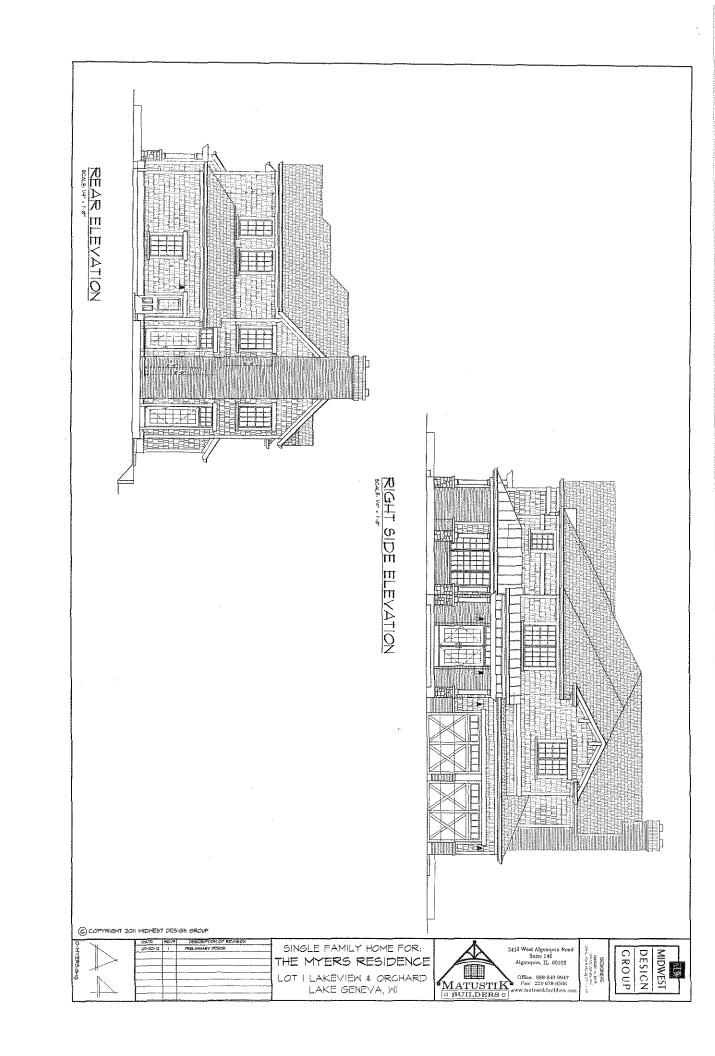

between the lake and the principal structure, in accordance with Sec. 98-409(2) Lake Shore lots, at 63 Hillside Drive, Tax Key Number ZYUP 00094I, including all staff recommendations

D. Resolution 12-R60, authorizing the issuance of a Conditional Use Permit filed by Tom and Mary Myers, 670 Vernon Place, Elm Grove, WI 52122 for the construction of a new single-family residence in the ER-1 Zoning District using the lot area and setback requirements of the SR-4 Zoning District at 1600 Orchard Lane, Tax Key Number ZLM 00003, including all staff recommendations