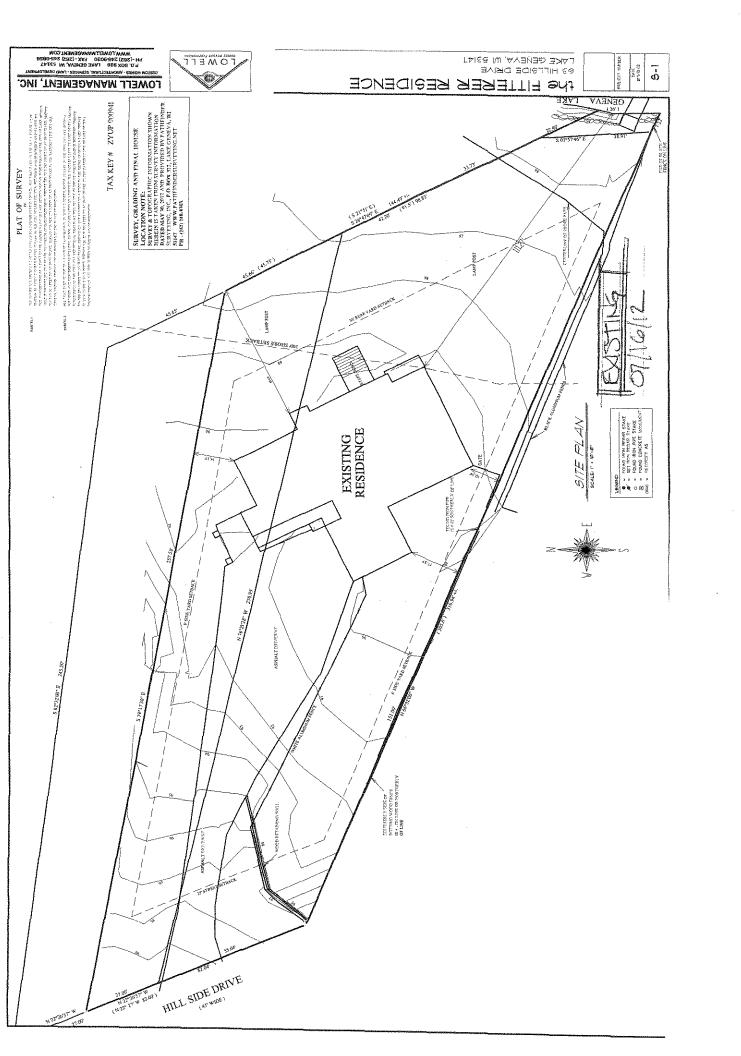

#### 16. Plan Commission Recommendations - Alderman Hougen

- A. First Reading of Ordinance 12-17, an ordinance providing for direct annexation by unanimous consent of electors and property owners of territory located in the Town of Bloomfield, Walworth County, Wisconsin, to the City of Lake Geneva, Walworth County, Wisconsin (Lake Geneva Joint School District #1)
- B. First Reading of Ordinance 12-18, an ordinance providing for direct annexation by unanimous consent of electors and property owners of territory located in the Town of Bloomfield, Walworth County, Wisconsin, to the City of Lake Geneva, Walworth County, Wisconsin (Immanuel Lutheran Church)
- C. Resolution 12-R58, authorizing the issuance of a Conditional Use Permit filed by Lowell Management LLC on behalf of Lyle and Lisa Fitterer, 1040 San Jose Drive, Elm Grove, WI 52122 for the construction of a new single-family residence in the ER-1 Zoning District using the lot area and setback requirements, and a Conditional Use to install an accessory structure (swimming pool)

between the lake and the principal structure, in accordance with Sec. 98-409(2) Lake Shore lots, at 63 Hillside Drive, Tax Key Number ZYUP 00094I, including all staff recommendations

D. Resolution 12-R60, authorizing the issuance of a Conditional Use Permit filed by Tom and Mary Myers, 670 Vernon Place, Elm Grove, WI 52122 for the construction of a new single-family residence in the ER-1 Zoning District using the lot area and setback requirements of the SR-4 Zoning District at 1600 Orchard Lane, Tax Key Number ZLM 00003, including all staff recommendations