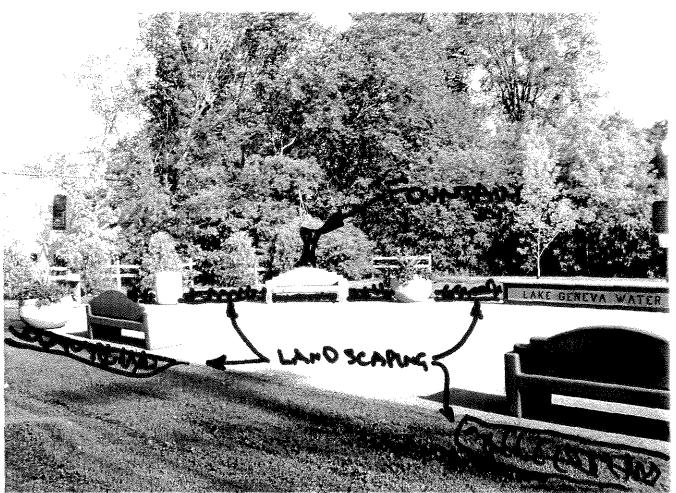

#### **AGENDA**

- 1. Mayor Connors calls the meeting to order
- 2. Pledge of Allegiance Alderman Kehoe
- 3. Roll Call
- 4. Awards, Presentations, and Proclamations
- 5. Re-consider business from previous meeting
- 6. Comments from the public as allowed by Wis. Stats. §19.84(2), limited to items on this agenda, except for public hearing items. Comments will be limited to 5 minutes.
- 7. Acknowledgement of Correspondence
- 8. Approve Regular City Council Meeting minutes of August 13, 2012, as published and distributed
- CONSENT AGENDA. Any item listed on the consent agenda may be removed at the request of any member of the Council. The request requires no second, is not discussed, and is not voted upon.
  - A. Street Use Permit Application filed by Russ Tronsen on behalf of Badger High School Student Council for Annual Homecoming Parade using Wrigley Dr., Broad St. and Wisconsin St. on Friday, October 5, 2012 from 4:30 to 5:30 p.m.
  - **B.** Original 2012-2013 Operator License applications filed by Ravneet Kaur, Elaine L. Thompson, Cala M. Ludtke and Jaqui L. Knapp
  - C. Original Taxi/Trolley Driver License application filed by Jeremiah X. Montague (approved by Police Chief; informational only)
- 10. Items removed from the Consent Agenda
- 11. Public Hearing on Special Assessments related to the proposed Conant Street Curb and Gutter Project
- 12. Public Hearing on Original Application for Taxi Cab Company filed by Kangaroo to the Rescue, 302 East Street, Lake Geneva, Jeremiah X. Montague, Owner
- 13. Referral of Site Plan Review Application for Sailboat Entry Plaza Fountain & Landscaping Proposal to the Plan Commission