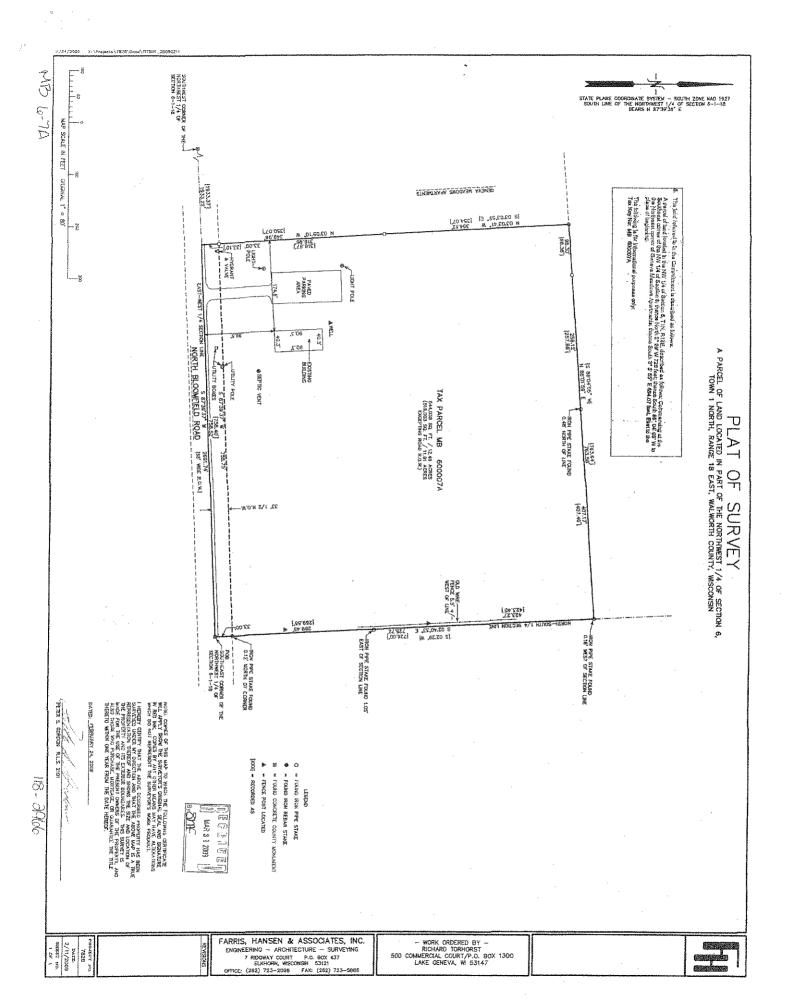

#### 16. Plan Commission Recommendations - Alderman Hougen

- A. First Reading of Ordinance 12-17, an ordinance providing for direct annexation by unanimous consent of electors and property owners of territory located in the Town of Bloomfield, Walworth County, Wisconsin, to the City of Lake Geneva, Walworth County, Wisconsin (Lake Geneva Joint School District #1)
- B. First Reading of Ordinance 12-18, an ordinance providing for direct annexation by unanimous consent of electors and property owners of territory located in the Town of Bloomfield, Walworth County, Wisconsin, to the City of Lake Geneva, Walworth County, Wisconsin (Immanuel Lutheran Church)
- C. Resolution 12-R58, authorizing the issuance of a Conditional Use Permit filed by Lowell Management LLC on behalf of Lyle and Lisa Fitterer, 1040 San Jose Drive, Elm Grove, WI 52122 for the construction of a new single-family residence in the ER-1 Zoning District using the lot area and setback requirements, and a Conditional Use to install an accessory structure (swimming pool)

between the lake and the principal structure, in accordance with Sec. 98-409(2) Lake Shore lots, at 63 Hillside Drive, Tax Key Number ZYUP 00094I, including all staff recommendations

D. Resolution 12-R60, authorizing the issuance of a Conditional Use Permit filed by Tom and Mary Myers, 670 Vernon Place, Elm Grove, WI 52122 for the construction of a new single-family residence in the ER-1 Zoning District using the lot area and setback requirements of the SR-4 Zoning District at 1600 Orchard Lane, Tax Key Number ZLM 00003, including all staff recommendations