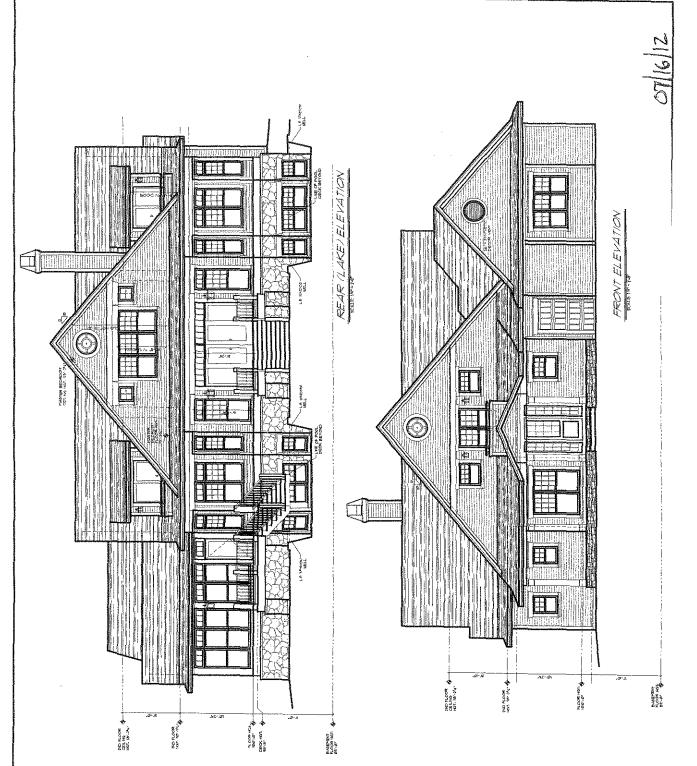

#### 16. Plan Commission Recommendations - Alderman Hougen

- A. First Reading of Ordinance 12-17, an ordinance providing for direct annexation by unanimous consent of electors and property owners of territory located in the Town of Bloomfield, Walworth County, Wisconsin, to the City of Lake Geneva, Walworth County, Wisconsin (Lake Geneva Joint School District #1)
- B. First Reading of Ordinance 12-18, an ordinance providing for direct annexation by unanimous consent of electors and property owners of territory located in the Town of Bloomfield, Walworth County, Wisconsin, to the City of Lake Geneva, Walworth County, Wisconsin (Immanuel Lutheran Church)
- C. Resolution 12-R58, authorizing the issuance of a Conditional Use Permit filed by Lowell Management LLC on behalf of Lyle and Lisa Fitterer, 1040 San Jose Drive, Elm Grove, WI 52122 for the construction of a new single-family residence in the ER-1 Zoning District using the lot area and setback requirements, and a Conditional Use to install an accessory structure (swimming pool)

between the lake and the principal structure, in accordance with Sec. 98-409(2) Lake Shore lots, at 63 Hillside Drive, Tax Key Number ZYUP 00094I, including all staff recommendations

D. Resolution 12-R60, authorizing the issuance of a Conditional Use Permit filed by Tom and Mary Myers, 670 Vernon Place, Elm Grove, WI 52122 for the construction of a new single-family residence in the ER-1 Zoning District using the lot area and setback requirements of the SR-4 Zoning District at 1600 Orchard Lane, Tax Key Number ZLM 00003, including all staff recommendations