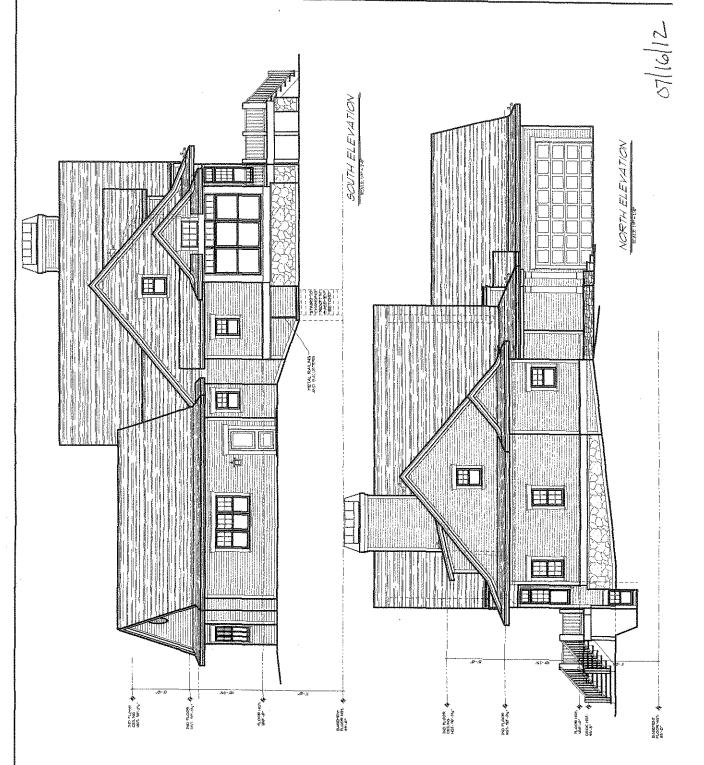

#### 16. Plan Commission Recommendations - Alderman Hougen

- A. First Reading of Ordinance 12-17, an ordinance providing for direct annexation by unanimous consent of electors and property owners of territory located in the Town of Bloomfield, Walworth County, Wisconsin, to the City of Lake Geneva, Walworth County, Wisconsin (Lake Geneva Joint School District #1)
- B. First Reading of Ordinance 12-18, an ordinance providing for direct annexation by unanimous consent of electors and property owners of territory located in the Town of Bloomfield, Walworth County, Wisconsin, to the City of Lake Geneva, Walworth County, Wisconsin (Immanuel Lutheran Church)
- C. Resolution 12-R58, authorizing the issuance of a Conditional Use Permit filed by Lowell Management LLC on behalf of Lyle and Lisa Fitterer, 1040 San Jose Drive, Elm Grove, WI 52122 for the construction of a new single-family residence in the ER-1 Zoning District using the lot area and setback requirements, and a Conditional Use to install an accessory structure (swimming pool)

between the lake and the principal structure, in accordance with Sec. 98-409(2) Lake Shore lots, at 63 Hillside Drive, Tax Key Number ZYUP 00094I, including all staff recommendations

D. Resolution 12-R60, authorizing the issuance of a Conditional Use Permit filed by Tom and Mary Myers, 670 Vernon Place, Elm Grove, WI 52122 for the construction of a new single-family residence in the ER-1 Zoning District using the lot area and setback requirements of the SR-4 Zoning District at 1600 Orchard Lane, Tax Key Number ZLM 00003, including all staff recommendations